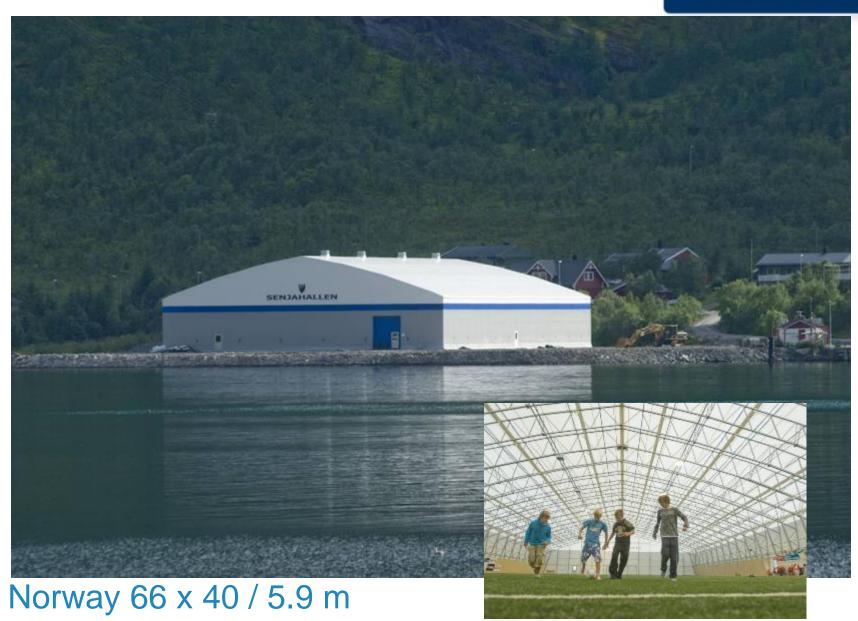

the local states

Th BEST-HALL

6 0 0 00

Best-Hall Sport Buildings are customized to each client's specifications. With a Best-Hall sports structure, diversity is the name of the game!







#### Norway 66 x 47 / 5.9 m





#### U.K. 41.5 x 25 / 7.2 m



#### SLIDE

The BEST-HALL







#### U.K. 35 x 24 / 7.5 m









#### Finland 78 x 33 / 5 m



#### U.K. 33.5 x 22 / 7.2





#### U.K. 30 x 12 / 5 m



#### SLIDE





#### U.K. 59 x 41 / 4 m





#### The BEST-HALL



#### U.K. 38 x 17.7 / 7.2 m













#### U.K. 66.5 x 49.5 / 4 m





#### U.K. 52.5 x 35.3 / 6.5 m















#### U.K. 69 x 39.4 / 4 m



#### U.K. 69 x 42 / 5.5 m









### U.K. 48 x 22 / 7.1 m





## U.K. 40.6 x 42.1 / 6.6 m









### U.K. 2 pcs 96 x 31.5 / 5.2 m





### U.S.A. 73 x 58 / 9.2 m









### Estonia 51 x 36 / 5.9 m









# Iceland 66 x 45 / 4 m





# France 40 x 40 / 6 m



#### SLIDE

### The BEST-HALL



### Finland 72 x 36 / 5 m





### Finland 63 x 36 / 5 m









# Finland 66 x 39 / 3.3 m







# Norway 187 x 73 / 4 m

Best-Hall covers everything!

The Best membrane cladded Buildings Worldwide since 1975.

Thank you for your attention.