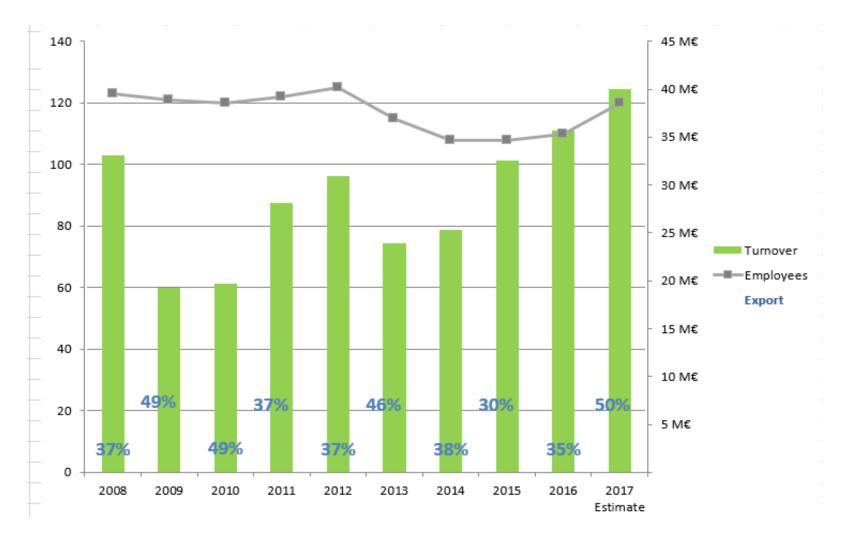

## **Best-Hall covers everything**





:.

### **Best-Hall Oy**

- Best-Hall is the leading manufacturer of fabric-covered steel frame buildings in the Nordic Countries.
- Over 40 years of experience and more than 4000 Best-Hall buildings around the world
- Known for its high quality, durable and bespoke building solutions
- Best-Hall's strenght is a complete package: Sales, Engineering, Production and Installation
- First class materials, powder coating technology and certified designs

#### Development of turnover, exports and employees



#### **Best-Hall's sales representatives**



#### Best-Hall solutions for different customer needs











#### Welcome to Best-Hall world of building

https://www.youtube.com/watch?v=vDScPqbDg7A

#### **Quality of Best-Hall**

- Best-Hall Oy's operations are ISO-9001 certified by DNV. Best-Hall Oy has a right to CE-marking of the primary structures in execution classes EXC1, EXC2 and EXC3, the issuing institute is Inspecta Sertificinti Oy. CE-marking is obligatory from 1.7.2014.
- Only anchoring technique tested by VTT (Technical Research Centre of Finland). This anchoring technique is strong, fast and cost-effective.
- Steel frame: Only CE-marked European first-class steel quality. Snow load and wind load according to local building regulations. In-house design, fabrication and pow