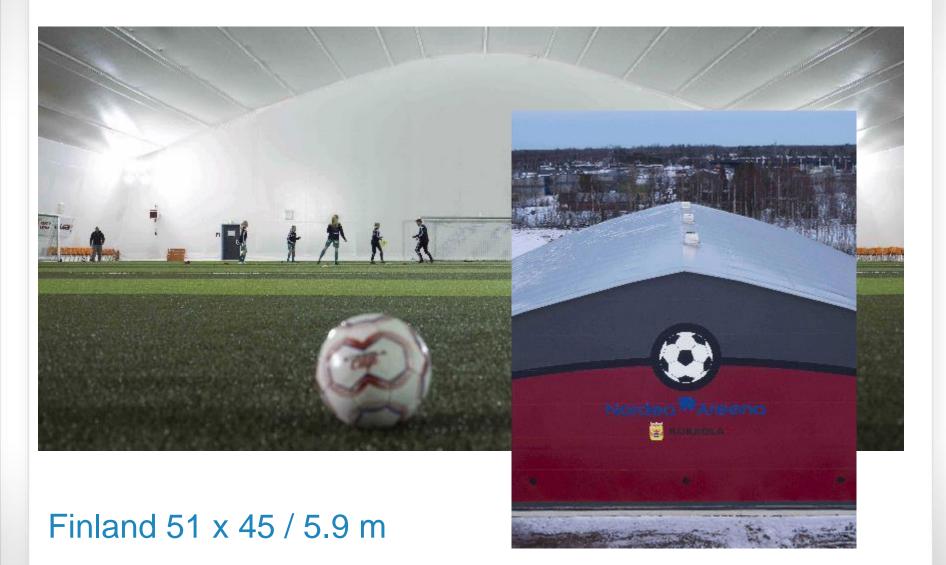

signers.
- Best-Hall uses the very best Ferrari's PVC fabric on the market. The fabrics do not contain any toxic substances and are 100 % recyclable.

### Delivery chain management process description





## The forerunner in membrane cladded buildings with extensive referenses



# Market-leading products with unique safety benefits







the local states

Th BEST-HALL

6 0 0 00

Best-Hall Sport Buildings are customized to each client's specifications. With a Best-Hall sports structure, diversity is the name of the game!







#### Norway 66 x 47 / 5.9 m





#### U.K. 41.5 x 25 / 7.2 m



#### SLIDE

The BEST-HALL







#### U.K. 35 x 24 / 7.5 m









#### Finland 78 x 33 / 5 m



#### U.K. 33.5 x 22 / 7.2





#### U.K. 30 x 12 / 5 m



#### SLIDE





#### U.K. 59 x 41 / 4 m





#### The BEST-HALL



#### U.K. 38 x 17.7 / 7.2 m













#### U.K. 66.5 x 49.5 / 4 m





#### U.K. 52.5 x 35.3 / 6.5 m















#### U.K. 69 x 39.4 / 4 m



#### U.K. 69 x 42 / 5.5 m









### U.K. 48 x 22 / 7.1 m





## U.K. 40.6 x 42.1 / 6.6 m









### U.K. 2 pcs 96 x 31.5 / 5.2 m





### U.S.A. 73 x 58 / 9.2 m









### Estonia 51 x 36 / 5.9 m









# Iceland 66 x 45 / 4 m





# France 40 x 40 / 6 m



#### SLIDE

### The BEST-HALL



### Finland 72 x 36 / 5 m





### Finland 63 x 36 / 5 m









# Finland 66 x 39 / 3.3 m







# Norway 187 x 73 / 4 m

Best-Hall covers everything!

The Best membrane cladded Buildings Worldwide since 1975.

Thank you for your attention.