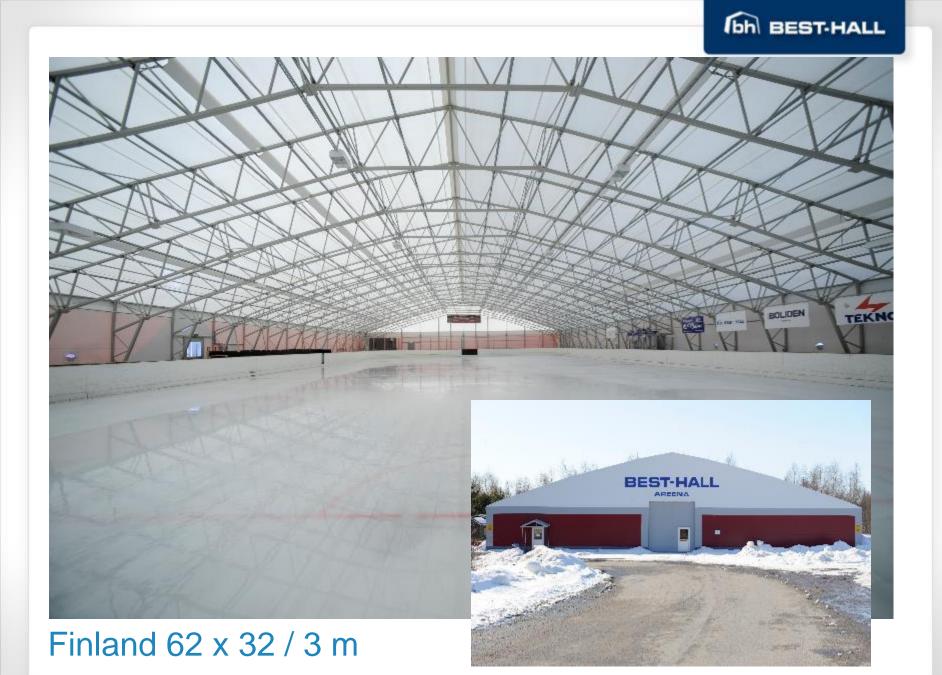

ent's specifications. With a Best-Hall sports structure, diversity is the name of the game!







#### Norway 66 x 47 / 5.9 m





#### U.K. 41.5 x 25 / 7.2 m



#### SLIDE

The BEST-HALL







#### U.K. 35 x 24 / 7.5 m









#### Finland 78 x 33 / 5 m



#### U.K. 33.5 x 22 / 7.2





#### U.K. 30 x 12 / 5 m



#### SLIDE





#### U.K. 59 x 41 / 4 m





#### The BEST-HALL



#### U.K. 38 x 17.7 / 7.2 m













#### U.K. 66.5 x 49.5 / 4 m





#### U.K. 52.5 x 35.3 / 6.5 m















#### U.K. 69 x 39.4 / 4 m



#### U.K. 69 x 42 / 5.5 m









### U.K. 48 x 22 / 7.1 m





## U.K. 40.6 x 42.1 / 6.6 m









### U.K. 2 pcs 96 x 31.5 / 5.2 m





### U.S.A. 73 x 58 / 9.2 m









### Estonia 51 x 36 / 5.9 m









# Iceland 66 x 45 / 4 m





# France 40 x 40 / 6 m



#### SLIDE

### The BEST-HALL



### Finland 72 x 36 / 5 m





### Finland 63 x 36 / 5 m









# Finland 66 x 39 / 3.3 m







# Norway 187 x 73 / 4 m

Best-Hall covers everything!

The Best membrane cladded Buildings Worldwide since 1975.

Thank you for your attention.