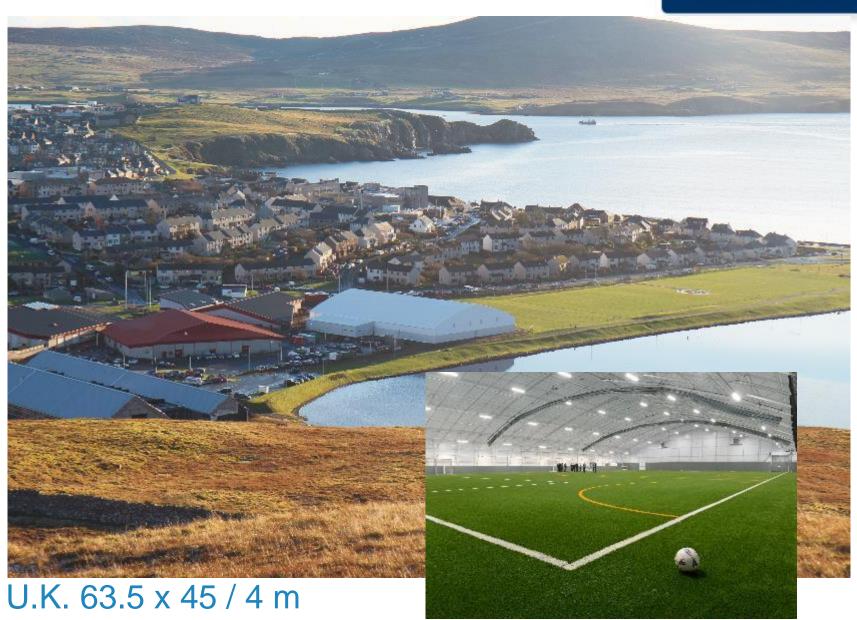

lding regulations. In-house design, fabrication and powder coating (up to class C5, if necessary).
- ► The designers have the FISE qualification for AA steel structure designers.
- Best-Hall uses the very best Ferrari's PVC fabric on the market. The fabrics do not contain any toxic substances and are 100 % recyclable.

### Delivery chain management process description





## The forerunner in membrane cladded buildings with extensive referenses



# Market-leading products with unique safety benefits







the local states

Th BEST-HALL

6 0 0 00

Best-Hall Sport Buildings are customized to each client's specifications. With a Best-Hall sports structure, diversity is the name of the game!







#### Norway 66 x 47 / 5.9 m





#### U.K. 41.5 x 25 / 7.2 m



#### SLIDE

The BEST-HALL







#### U.K. 35 x 24 / 7.5 m









#### Finland 78 x 33 / 5 m



#### U.K. 33.5 x 22 / 7.2





#### U.K. 30 x 12 / 5 m



#### SLIDE





#### U.K. 59 x 41 / 4 m





#### The BEST-HALL



#### U.K. 38 x 17.7 / 7.2 m













#### U.K. 66.5 x 49.5 / 4 m





#### U.K. 52.5 x 35.3 / 6.5 m















#### U.K. 69 x 39.4 / 4 m



#### U.K. 69 x 42 / 5.5 m









### U.K. 48 x 22 / 7.1 m





## U.K. 40.6 x 42.1 / 6.6 m









### U.K. 2 pcs 96 x 31.5 / 5.2 m





### U.S.A. 73 x 58 / 9.2 m









### Estonia 51 x 36 / 5.9 m









# Iceland 66 x 45 / 4 m





# France 40 x 40 / 6 m



#### SLIDE

### The BEST-HALL



### Finland 72 x 36 / 5 m





### Finland 63 x 36 / 5 m









# Finland 66 x 39 / 3.3 m







# Norway 187 x 73 / 4 m

Best-Hall covers everything!

The