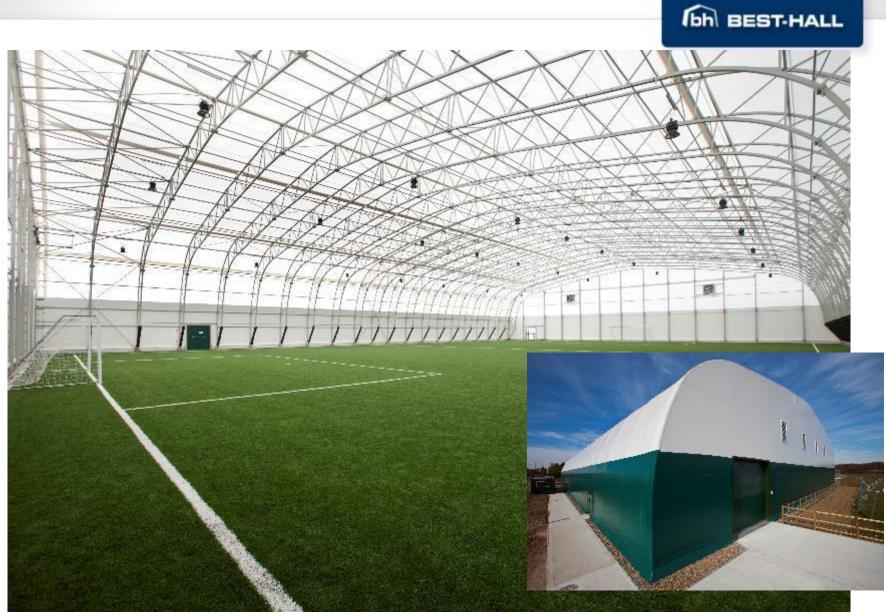

ion for AA steel structure designers.
- Best-Hall uses the very best Ferrari's PVC fabric on the market. The fabrics do not contain any toxic substances and are 100 % recyclable.

### Delivery chain management process description





## The forerunner in membrane cladded buildings with extensive referenses



# Market-leading products with unique safety benefits







the local states

Th BEST-HALL

6 0 0 00

Best-Hall Sport Buildings are customized to each client's specifications. With a Best-Hall sports structure, diversity is the name of the game!







#### Norway 66 x 47 / 5.9 m





#### U.K. 41.5 x 25 / 7.2 m



#### SLIDE

The BEST-HALL







#### U.K. 35 x 24 / 7.5 m









#### Finland 78 x 33 / 5 m



#### U.K. 33.5 x 22 / 7.2





#### U.K. 30 x 12 / 5 m



#### SLIDE





#### U.K. 59 x 41 / 4 m





#### The BEST-HALL



#### U.K. 38 x 17.7 / 7.2 m













#### U.K. 66.5 x 49.5 / 4 m





#### U.K. 52.5 x 35.3 / 6.5 m















#### U.K. 69 x 39.4 / 4 m



#### U.K. 69 x 42 / 5.5 m









### U.K. 48 x 22 / 7.1 m





## U.K. 40.6 x 42.1 / 6.6 m









### U.K. 2 pcs 96 x 31.5 / 5.2 m





### U.S.A. 73 x 58 / 9.2 m









### Estonia 51 x 36 / 5.9 m









# Iceland 66 x 45 / 4 m





# France 40 x 40 / 6 m



#### SLIDE

### The BEST-HALL



### Finland 72 x 36 / 5 m





### Finland 63 x 36 / 5 m









# Finland 66 x 39 / 3.3 m







# Norway 187 x 73 / 4 m

Best-Hall covers everything!

The Best membrane cladded Buildings Worldwide since 1975.

Thank you for your attention.