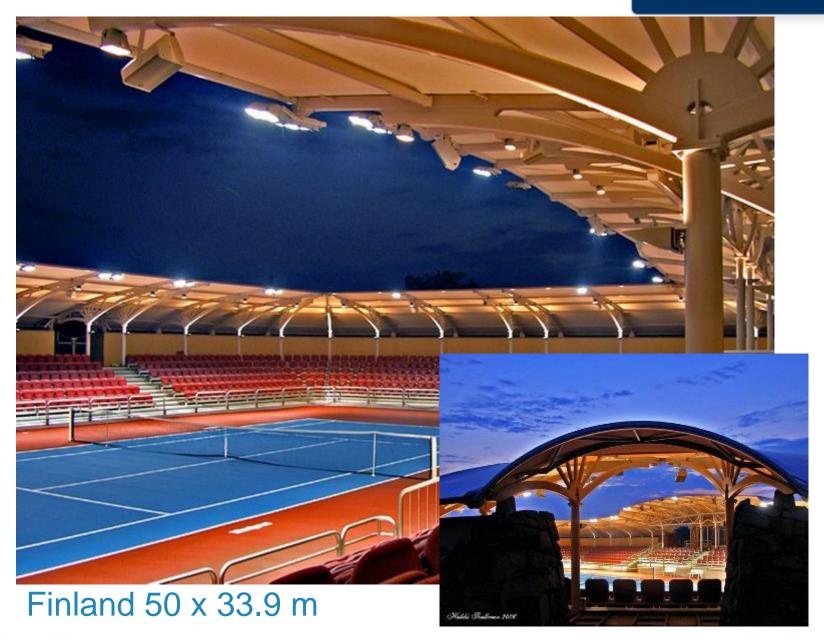

0 00

Best-Hall Sport Buildings are customized to each client's specifications. With a Best-Hall sports structure, diversity is the name of the game!







#### Norway 66 x 47 / 5.9 m





#### U.K. 41.5 x 25 / 7.2 m



#### SLIDE

The BEST-HALL







#### U.K. 35 x 24 / 7.5 m









#### Finland 78 x 33 / 5 m



#### U.K. 33.5 x 22 / 7.2





#### U.K. 30 x 12 / 5 m



#### SLIDE





#### U.K. 59 x 41 / 4 m





#### The BEST-HALL



#### U.K. 38 x 17.7 / 7.2 m













#### U.K. 66.5 x 49.5 / 4 m





#### U.K. 52.5 x 35.3 / 6.5 m















#### U.K. 69 x 39.4 / 4 m



#### U.K. 69 x 42 / 5.5 m









### U.K. 48 x 22 / 7.1 m





## U.K. 40.6 x 42.1 / 6.6 m









### U.K. 2 pcs 96 x 31.5 / 5.2 m





### U.S.A. 73 x 58 / 9.2 m









### Estonia 51 x 36 / 5.9 m









# Iceland 66 x 45 / 4 m





# France 40 x 40 / 6 m



#### SLIDE

### The BEST-HALL



### Finland 72 x 36 / 5 m





### Finland 63 x 36 / 5 m









# Finland 66 x 39 / 3.3 m







# Norway 187 x 73 / 4 m

Best-Hall covers everything!

The Best membrane cladded Buildings Worldwide since 1975.

Thank you for your attention.