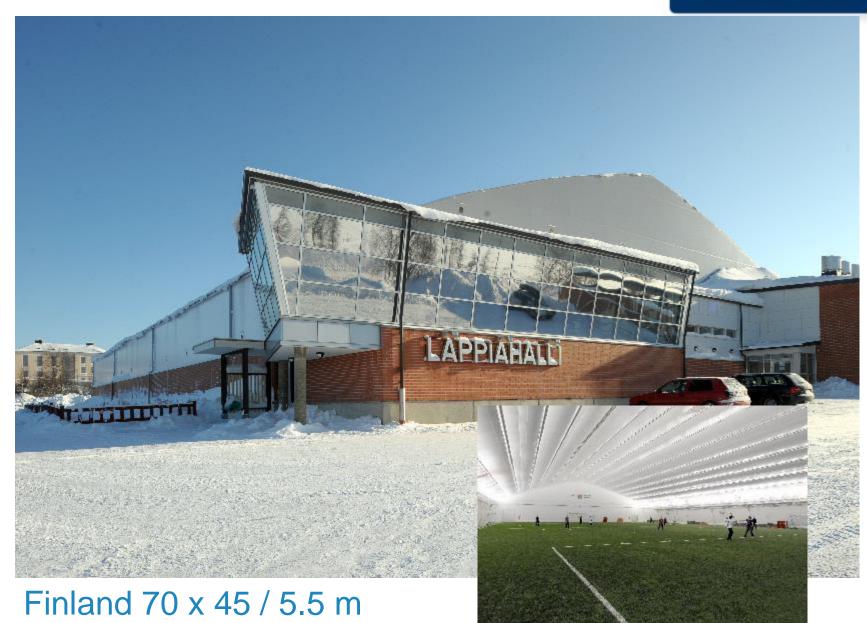

referenses



# Market-leading products with unique safety benefits







the local states

Th BEST-HALL

6 0 0 00

Best-Hall Sport Buildings are customized to each client's specifications. With a Best-Hall sports structure, diversity is the name of the game!







#### Norway 66 x 47 / 5.9 m





#### U.K. 41.5 x 25 / 7.2 m



#### SLIDE

The BEST-HALL







#### U.K. 35 x 24 / 7.5 m









#### Finland 78 x 33 / 5 m



#### U.K. 33.5 x 22 / 7.2





#### U.K. 30 x 12 / 5 m



#### SLIDE





#### U.K. 59 x 41 / 4 m





#### The BEST-HALL



#### U.K. 38 x 17.7 / 7.2 m













#### U.K. 66.5 x 49.5 / 4 m





#### U.K. 52.5 x 35.3 / 6.5 m















#### U.K. 69 x 39.4 / 4 m



#### U.K. 69 x 42 / 5.5 m









### U.K. 48 x 22 / 7.1 m





## U.K. 40.6 x 42.1 / 6.6 m









### U.K. 2 pcs 96 x 31.5 / 5.2 m





### U.S.A. 73 x 58 / 9.2 m









### Estonia 51 x 36 / 5.9 m









# Iceland 66 x 45 / 4 m





# France 40 x 40 / 6 m



#### SLIDE

### The BEST-HALL



### Finland 72 x 36 / 5 m





### Finland 63 x 36 / 5 m









# Finland 66 x 39 / 3.3 m







# Norway 187 x 73 / 4 m

Best-Hall covers everything!

The Best membrane cladded Buildings Worldwide since 1975.

Thank you for your attention.