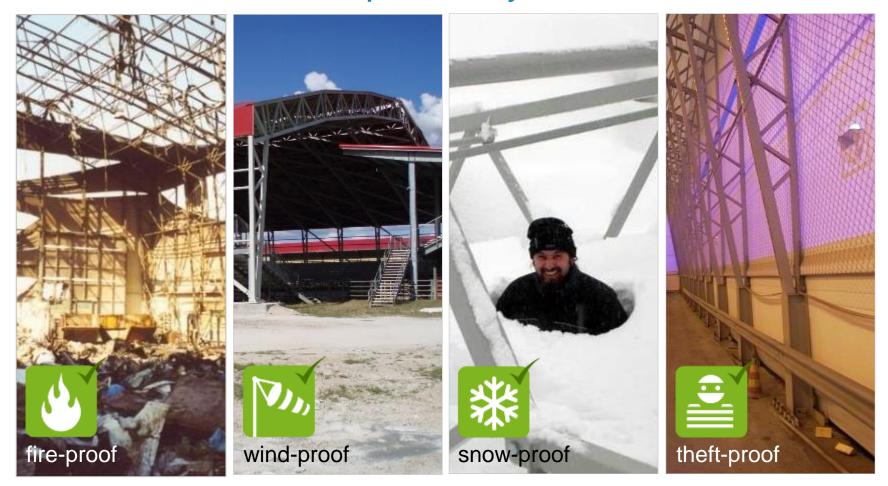

# Market-leading products with unique safety benefits

the local states

Th BEST-HALL

6 0 0 00

Best-Hall Sport Buildings are customized to each client's specifications. With a Best-Hall sports structure, diversity is the name of the game!