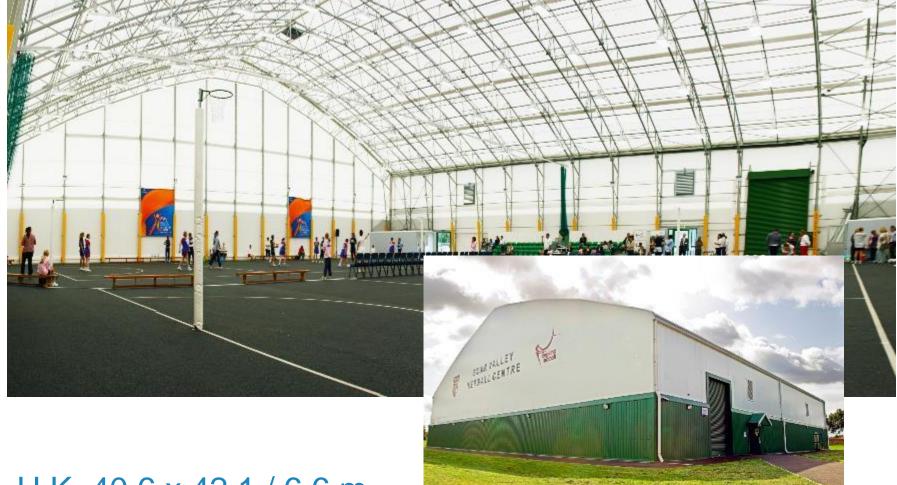

cladded buildings with extensive referenses



# Market-leading products with unique safety benefits







the local states

Th BEST-HALL

6 0 0 00

Best-Hall Sport Buildings are customized to each client's specifications. With a Best-Hall sports structure, diversity is the name of the game!







#### Norway 66 x 47 / 5.9 m





#### U.K. 41.5 x 25 / 7.2 m



#### SLIDE

The BEST-HALL







#### U.K. 35 x 24 / 7.5 m









#### Finland 78 x 33 / 5 m



#### U.K. 33.5 x 22 / 7.2





#### U.K. 30 x 12 / 5 m



#### SLIDE





#### U.K. 59 x 41 / 4 m





#### The BEST-HALL



#### U.K. 38 x 17.7 / 7.2 m













#### U.K. 66.5 x 49.5 / 4 m





#### U.K. 52.5 x 35.3 / 6.5 m















#### U.K. 69 x 39.4 / 4 m



#### U.K. 69 x 42 / 5.5 m









### U.K. 48 x 22 / 7.1 m





## U.K. 40.6 x 42.1 / 6.6 m









### U.K. 2 pcs 96 x 31.5 / 5.2 m





### U.S.A. 73 x 58 / 9.2 m









### Estonia 51 x 36 / 5.9 m









# Iceland 66 x 45 / 4 m





# France 40 x 40 / 6 m



#### SLIDE

### The BEST-HALL



### Finland 72 x 36 / 5 m





### Finland 63 x 36 / 5 m









# Finland 66 x 39 / 3.3 m







# Norway 187 x 73 / 4 m

Best-Hall covers everything!

The Best membrane cladded Buildings Worldwide since 1975.

Thank you for your attention.