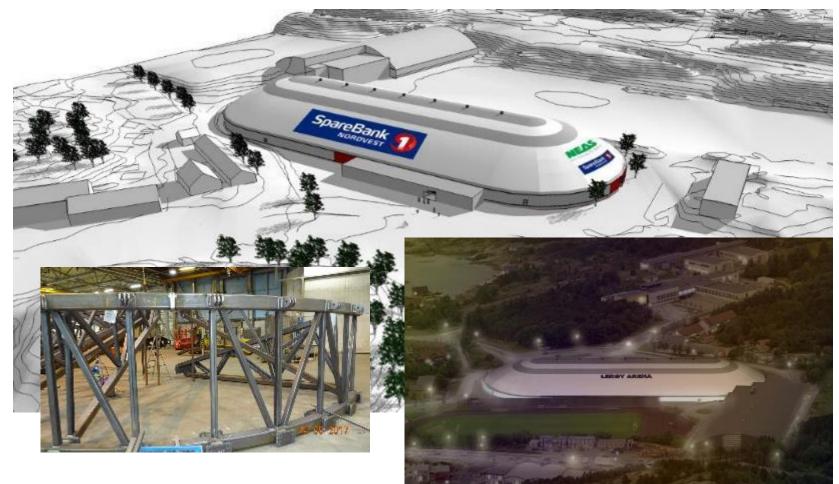

# Market-leading products with unique safety benefits

the local states

Th BEST-HALL

6 0 0 00

Best-Hall Sport Buildings are customized to each client's specifications. With a Best-Hall sports structure, diversity is the name of the game!