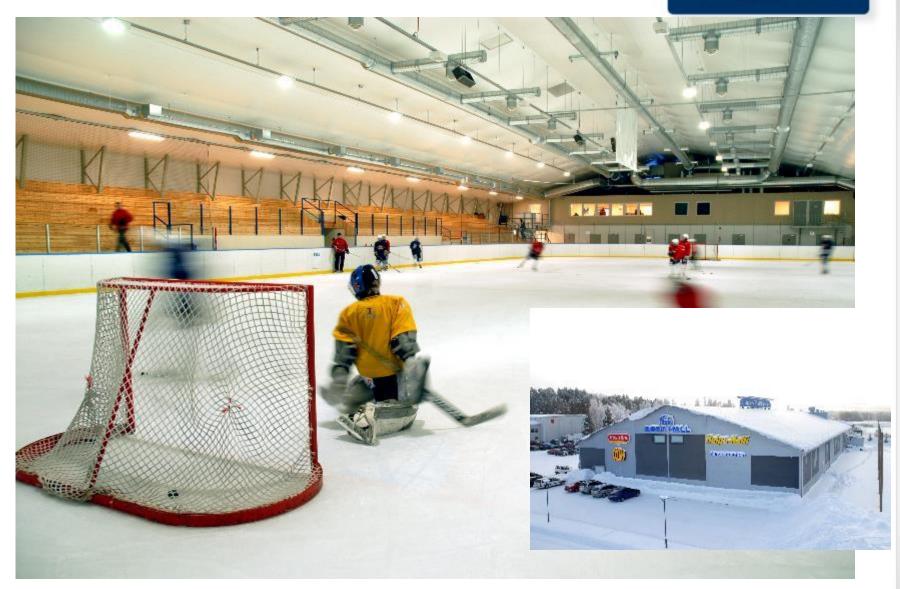

-Hall sports structure, diversity is the name of the game!







#### Norway 66 x 47 / 5.9 m





#### U.K. 41.5 x 25 / 7.2 m



#### SLIDE

The BEST-HALL







#### U.K. 35 x 24 / 7.5 m









#### Finland 78 x 33 / 5 m



#### U.K. 33.5 x 22 / 7.2





#### U.K. 30 x 12 / 5 m



#### SLIDE





#### U.K. 59 x 41 / 4 m





#### The BEST-HALL



#### U.K. 38 x 17.7 / 7.2 m













#### U.K. 66.5 x 49.5 / 4 m





#### U.K. 52.5 x 35.3 / 6.5 m















#### U.K. 69 x 39.4 / 4 m



#### U.K. 69 x 42 / 5.5 m









### U.K. 48 x 22 / 7.1 m





## U.K. 40.6 x 42.1 / 6.6 m









### U.K. 2 pcs 96 x 31.5 / 5.2 m





### U.S.A. 73 x 58 / 9.2 m









### Estonia 51 x 36 / 5.9 m









# Iceland 66 x 45 / 4 m





# France 40 x 40 / 6 m



#### SLIDE

### The BEST-HALL



### Finland 72 x 36 / 5 m





### Finland 63 x 36 / 5 m









# Finland 66 x 39 / 3.3 m







# Norway 187 x 73 / 4 m

Best-Hall covers everything!

The Best membrane cladded Buildings Worldwide since 1975.

Thank you for your attention.