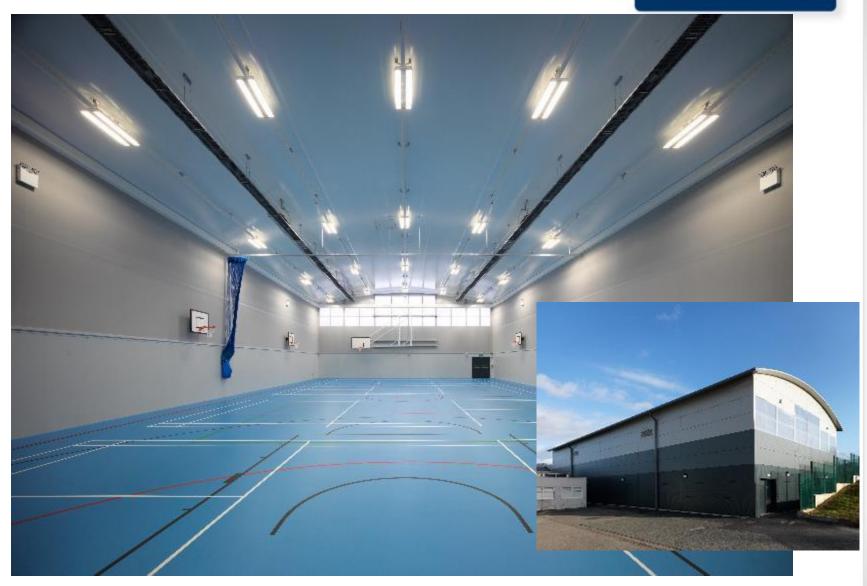

ses the very best Ferrari's PVC fabric on the market. The fabrics do not contain any toxic substances and are 100 % recyclable.

### Delivery chain management process description





## The forerunner in membrane cladded buildings with extensive referenses



# Market-leading products with unique safety benefits







the local states

Th BEST-HALL

6 0 0 00

Best-Hall Sport Buildings are customized to each client's specifications. With a Best-Hall sports structure, diversity is the name of the game!







#### Norway 66 x 47 / 5.9 m





#### U.K. 41.5 x 25 / 7.2 m



#### SLIDE

The BEST-HALL







#### U.K. 35 x 24 / 7.5 m









#### Finland 78 x 33 / 5 m



#### U.K. 33.5 x 22 / 7.2





#### U.K. 30 x 12 / 5 m



#### SLIDE





#### U.K. 59 x 41 / 4 m





#### The BEST-HALL



#### U.K. 38 x 17.7 / 7.2 m













#### U.K. 66.5 x 49.5 / 4 m





#### U.K. 52.5 x 35.3 / 6.5 m















#### U.K. 69 x 39.4 / 4 m



#### U.K. 69 x 42 / 5.5 m









### U.K. 48 x 22 / 7.1 m





## U.K. 40.6 x 42.1 / 6.6 m









### U.K. 2 pcs 96 x 31.5 / 5.2 m





### U.S.A. 73 x 58 / 9.2 m









### Estonia 51 x 36 / 5.9 m









# Iceland 66 x 45 / 4 m





# France 40 x 40 / 6 m



#### SLIDE

### The BEST-HALL



### Finland 72 x 36 / 5 m





### Finland 63 x 36 / 5 m









# Finland 66 x 39 / 3.3 m







# Norway 187 x 73 / 4 m

Best-Hall covers everything!

The Best membrane cladded Buildings Worldwide since 1975.

Thank you for your attention.