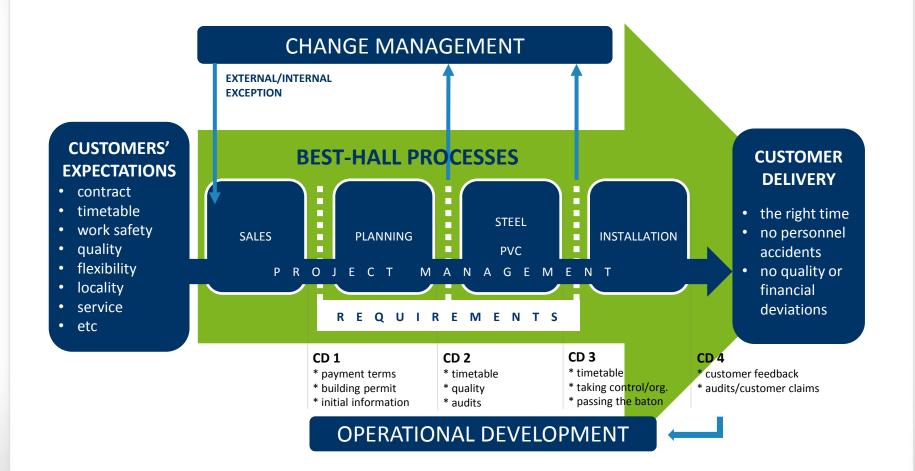

to CE-marking of the primary structures in execution classes EXC1, EXC2 and EXC3, the issuing institute is Inspecta Sertificinti Oy. CE-marking is obligatory from 1.7.2014.
- Only anchoring technique tested by VTT (Technical Research Centre of Finland). This anchoring technique is strong, fast and cost-effective.
- Steel frame: Only CE-marked European first-class steel quality. Snow load and wind load according to local building regulations. In-house design, fabrication and powder coating (up to class C5, if necessary).
- ► The designers have the FISE qualification for AA steel structure designers.
- Best-Hall uses the very best Ferrari's PVC fabric on the market. The fabrics do not contain any toxic substances and are 100 % recyclable.

### Delivery chain management process description





## The forerunner in membrane cladded buildings with extensive referenses



# Market-leading products with unique safety benefits







the local states

Th BEST-HALL

6 0 0 00

Best-Hall Sport Buildings are customized to each client's specifications. With a Best-Hall sports structure, diversity is the name of the game!







#### Norway 66 x 47 / 5.9 m





#### U.K. 41.5 x 25 / 7.2 m



#### SLIDE

The BEST-HALL







#### U.K. 35 x 24 / 7.5 m









#### Finland 78 x 33 / 5 m



#### U.K. 33.5 x 22 / 7.2





#### U.K. 30 x 12 / 5 m



#### SLIDE





#### U.K. 59 x 41 / 4 m





#### The BEST-HALL



#### U.K. 38 x 17.7 / 7.2 m













#### U.K. 66.5 x 49.5 / 4 m





#### U.K. 52.5 x 35.3 / 6.5 m















#### U.K. 69 x 39.4 / 4 m



#### U.K. 69 x 42 / 5.5 m