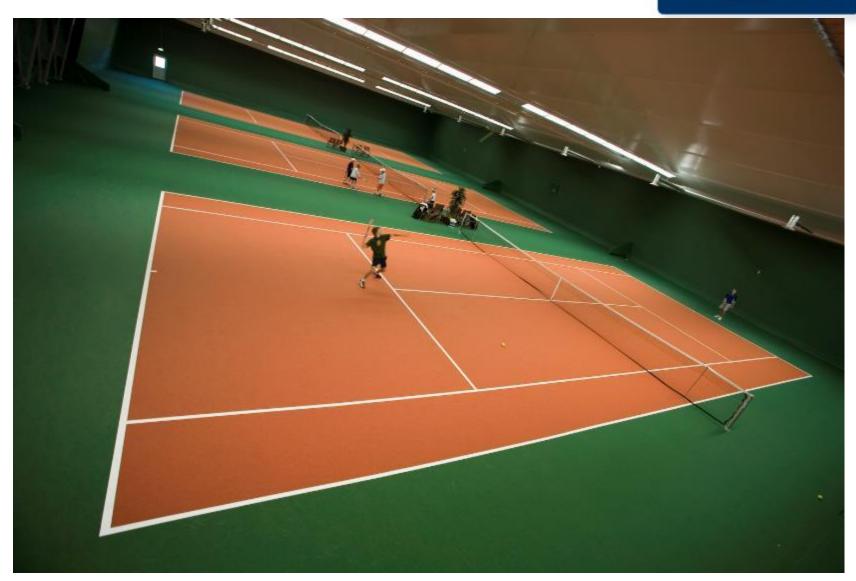

e local states

Th BEST-HALL

6 0 0 00

Best-Hall Sport Buildings are customized to each client's specifications. With a Best-Hall sports structure, diversity is the name of the game!







#### Norway 66 x 47 / 5.9 m





#### U.K. 41.5 x 25 / 7.2 m



#### SLIDE

The BEST-HALL







#### U.K. 35 x 24 / 7.5 m









#### Finland 78 x 33 / 5 m



#### U.K. 33.5 x 22 / 7.2





#### U.K. 30 x 12 / 5 m



#### SLIDE





#### U.K. 59 x 41 / 4 m





#### The BEST-HALL



#### U.K. 38 x 17.7 / 7.2 m













#### U.K. 66.5 x 49.5 / 4 m





#### U.K. 52.5 x 35.3 / 6.5 m















#### U.K. 69 x 39.4 / 4 m



#### U.K. 69 x 42 / 5.5 m









### U.K. 48 x 22 / 7.1 m





## U.K. 40.6 x 42.1 / 6.6 m









### U.K. 2 pcs 96 x 31.5 / 5.2 m





### U.S.A. 73 x 58 / 9.2 m









### Estonia 51 x 36 / 5.9 m









# Iceland 66 x 45 / 4 m





# France 40 x 40 / 6 m



#### SLIDE

### The BEST-HALL



### Finland 72 x 36 / 5 m





### Finland 63 x 36 / 5 m









# Finland 66 x 39 / 3.3 m







# Norway 187 x 73 / 4 m

Best-Hall covers everything!

The Best membrane cladded Buildings Worldwide since 1975.

Thank you for your attention.