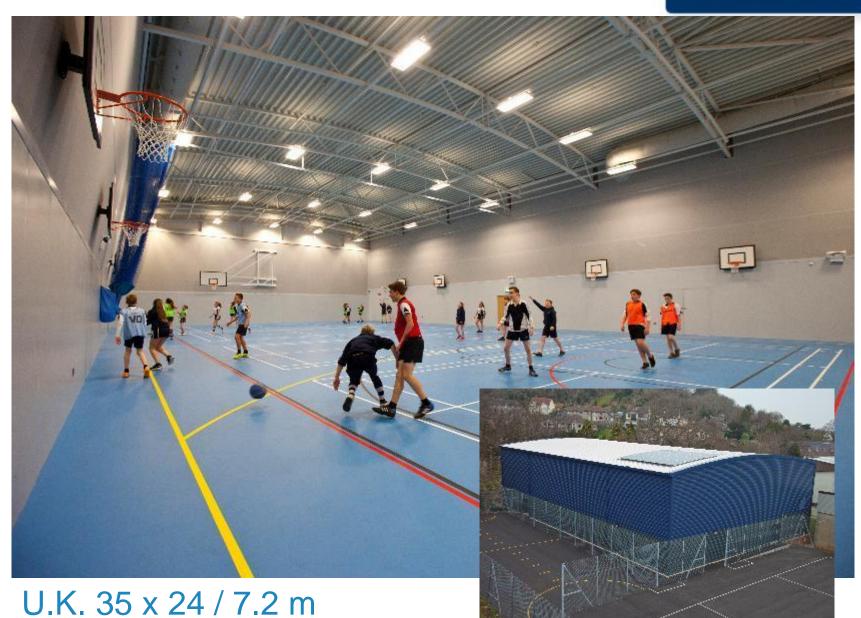

abric on the market. The fabrics do not contain any toxic substances and are 100 % recyclable.

### Delivery chain management process description





## The forerunner in membrane cladded buildings with extensive referenses



# Market-leading products with unique safety benefits







the local states

Th BEST-HALL

6 0 0 00

Best-Hall Sport Buildings are customized to each client's specifications. With a Best-Hall sports structure, diversity is the name of the game!







#### Norway 66 x 47 / 5.9 m





#### U.K. 41.5 x 25 / 7.2 m



#### SLIDE

The BEST-HALL







#### U.K. 35 x 24 / 7.5 m









#### Finland 78 x 33 / 5 m



#### U.K. 33.5 x 22 / 7.2





#### U.K. 30 x 12 / 5 m



#### SLIDE





#### U.K. 59 x 41 / 4 m





#### The BEST-HALL



#### U.K. 38 x 17.7 / 7.2 m













#### U.K. 66.5 x 49.5 / 4 m





#### U.K. 52.5 x 35.3 / 6.5 m















#### U.K. 69 x 39.4 / 4 m



#### U.K. 69 x 42 / 5.5 m









### U.K. 48 x 22 / 7.1 m





## U.K. 40.6 x 42.1 / 6.6 m









### U.K. 2 pcs 96 x 31.5 / 5.2 m





### U.S.A. 73 x 58 / 9.2 m









### Estonia 51 x 36 / 5.9 m









# Iceland 66 x 45 / 4 m





# France 40 x 40 / 6 m



#### SLIDE

### The BEST-HALL



### Finland 72 x 36 / 5 m





### Finland 63 x 36 / 5 m









# Finland 66 x 39 / 3.3 m







# Norway 187 x 73 / 4 m

Best-Hall covers everything!

The Best membrane cladded Buildings Worldwide since 1975.

Thank you for your attention.