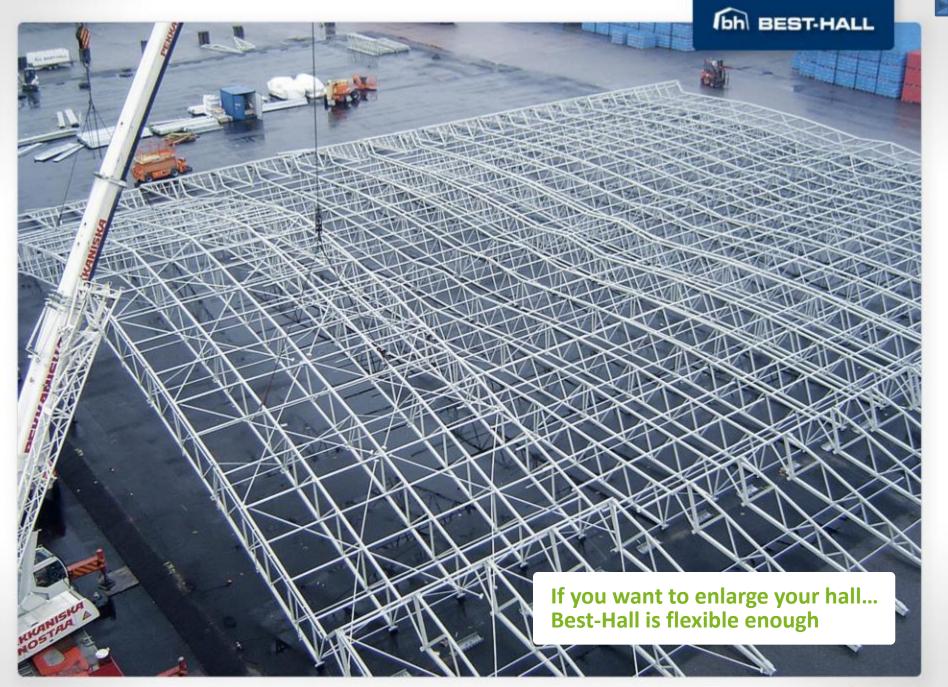

arking is obligatory from 1.7.2014.
- Only anchoring technique tested by VTT (Technical Research Centre of Finland). This anchoring technique is strong, fast and cost-effective.
- Steel frame: Only CE-marked European first-class steel quality. Snow load and wind load according to local building regulations. In-house design, fabrication and powder coating (up to class C5, if necessary).
- ► The designers have the FISE qualification for AA steel structure designers.
- Best-Hall uses the very best Ferrari's PVC fabric on the market. The fabrics do not contain any toxic substances and are 100 % recyclable.

### Delivery chain management process description





## The forerunner in membrane cladded buildings with extensive referenses



# Market-leading products with unique safety benefits







the local states

Th BEST-HALL

6 0 0 00

Best-Hall Sport Buildings are customized to each client's specifications. With a Best-Hall sports structure, diversity is the name of the game!







#### Norway 66 x 47 / 5.9 m





#### U.K. 41.5 x 25 / 7.2 m



#### SLIDE

The BEST-HALL







#### U.K. 35 x 24 / 7.5 m









#### Finland 78 x 33 / 5 m



#### U.K. 33.5 x 22 / 7.2





#### U.K. 30 x 12 / 5 m



#### SLIDE





#### U.K. 59 x 41 / 4 m





#### The BEST-HALL



#### U.K. 38 x 17.7 / 7.2 m













#### U.K. 66.5 x 49.5 / 4 m





#### U.K. 52.5 x 35.3 / 6.5 m















#### U.K. 69 x 39.4 / 4 m



#### U.K. 69 x 42 / 5.5 m









### U.K. 48 x 22 / 7.1 m





## U.K. 40.6 x 42.1 / 6.6 m









### U.K. 2 pcs 96 x 31.5 / 5.2 m





### U.S.A. 73 x 58 / 9.2 m