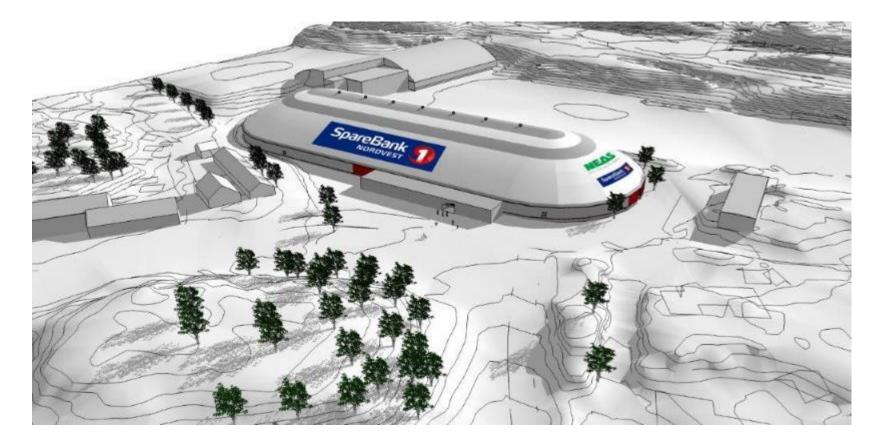

# Norway 187 x 73 / 4 m

Best-Hall covers everything!

The Best membrane cladded Buildings Worldwide since 1975.

Thank you for your attention.