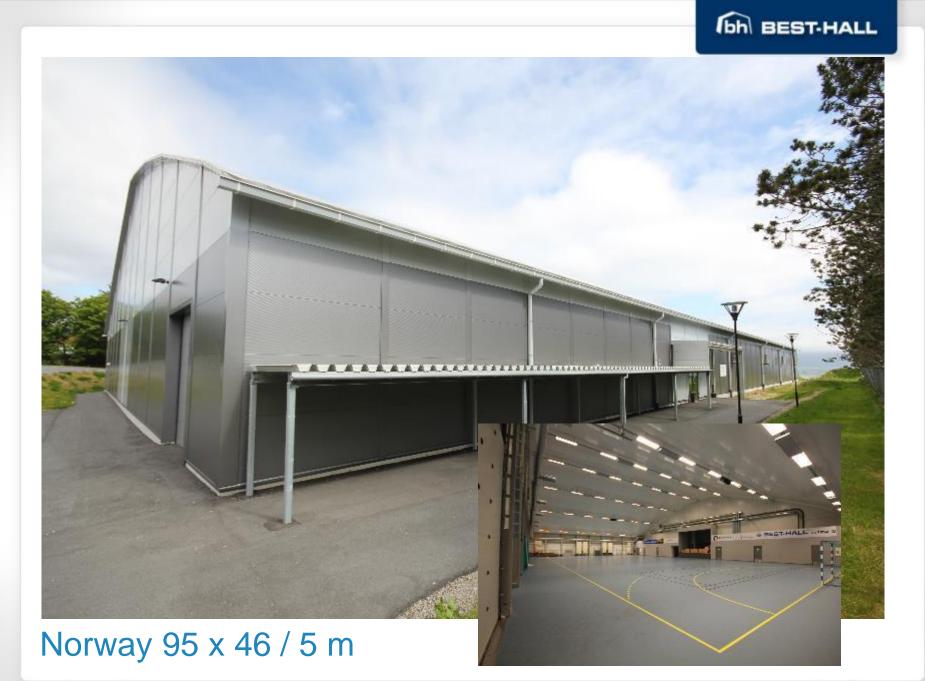

re 100 % recyclable.

### Delivery chain management process description





## The forerunner in membrane cladded buildings with extensive referenses



# Market-leading products with unique safety benefits







the local states

Th BEST-HALL

6 0 0 00

Best-Hall Sport Buildings are customized to each client's specifications. With a Best-Hall sports structure, diversity is the name of the game!







#### Norway 66 x 47 / 5.9 m





#### U.K. 41.5 x 25 / 7.2 m



#### SLIDE

The BEST-HALL







#### U.K. 35 x 24 / 7.5 m









#### Finland 78 x 33 / 5 m



#### U.K. 33.5 x 22 / 7.2





#### U.K. 30 x 12 / 5 m



#### SLIDE





#### U.K. 59 x 41 / 4 m





#### The BEST-HALL



#### U.K. 38 x 17.7 / 7.2 m













#### U.K. 66.5 x 49.5 / 4 m





#### U.K. 52.5 x 35.3 / 6.5 m















#### U.K. 69 x 39.4 / 4 m



#### U.K. 69 x 42 / 5.5 m









### U.K. 48 x 22 / 7.1 m





## U.K. 40.6 x 42.1 / 6.6 m









### U.K. 2 pcs 96 x 31.5 / 5.2 m





### U.S.A. 73 x 58 / 9.2 m









### Estonia 51 x 36 / 5.9 m









# Iceland 66 x 45 / 4 m





# France 40 x 40 / 6 m



#### SLIDE

### The BEST-HALL



### Finland 72 x 36 / 5 m





### Finland 63 x 36 / 5 m









# Finland 66 x 39 / 3.3 m







# Norway 187 x 73 / 4 m

Best-Hall covers everything!

The Best membrane cladded Buildings Worldwide since 1975.

Thank you for your attention.