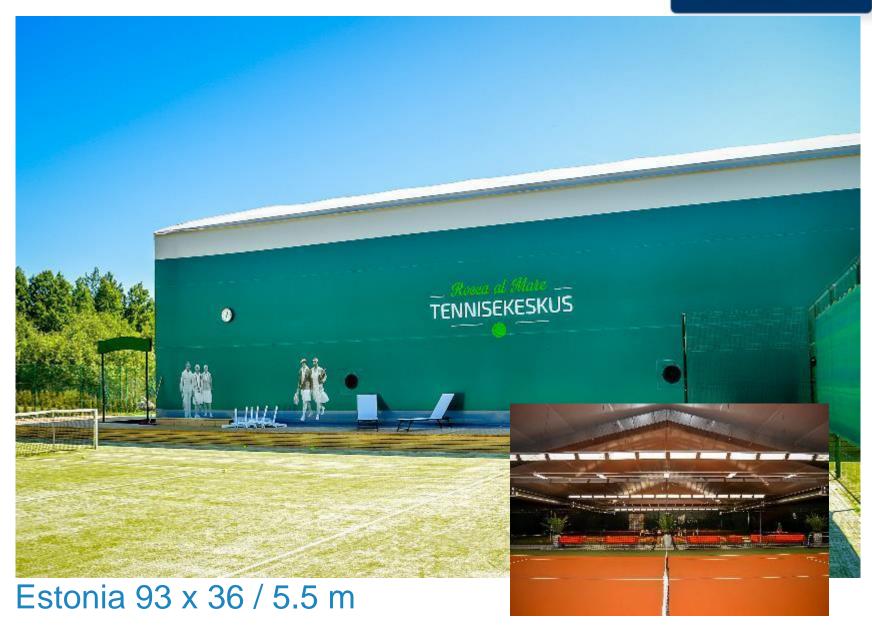

n, fabrication and powder coating (up to class C5, if necessary).
- ► The designers have the FISE qualification for AA steel structure designers.
- Best-Hall uses the very best Ferrari's PVC fabric on the market. The fabrics do not contain any toxic substances and are 100 % recyclable.

### Delivery chain management process description





## The forerunner in membrane cladded buildings with extensive referenses



# Market-leading products with unique safety benefits







the local states

Th BEST-HALL

6 0 0 00

Best-Hall Sport Buildings are customized to each client's specifications. With a Best-Hall sports structure, diversity is the name of the game!







#### Norway 66 x 47 / 5.9 m





#### U.K. 41.5 x 25 / 7.2 m



#### SLIDE

The BEST-HALL







#### U.K. 35 x 24 / 7.5 m









#### Finland 78 x 33 / 5 m



#### U.K. 33.5 x 22 / 7.2





#### U.K. 30 x 12 / 5 m



#### SLIDE





#### U.K. 59 x 41 / 4 m





#### The BEST-HALL



#### U.K. 38 x 17.7 / 7.2 m













#### U.K. 66.5 x 49.5 / 4 m





#### U.K. 52.5 x 35.3 / 6.5 m















#### U.K. 69 x 39.4 / 4 m



#### U.K. 69 x 42 / 5.5 m









### U.K. 48 x 22 / 7.1 m





## U.K. 40.6 x 42.1 / 6.6 m









### U.K. 2 pcs 96 x 31.5 / 5.2 m





### U.S.A. 73 x 58 / 9.2 m









### Estonia 51 x 36 / 5.9 m









# Iceland 66 x 45 / 4 m





# France 40 x 40 / 6 m



#### SLIDE

### The BEST-HALL



### Finland 72 x 36 / 5 m





### Finland 63 x 36 / 5 m









# Finland 66 x 39 / 3.3 m







# Norway 187 x 73 / 4 m

Best-Hall covers everything!

The Best membrane cladded Buildings