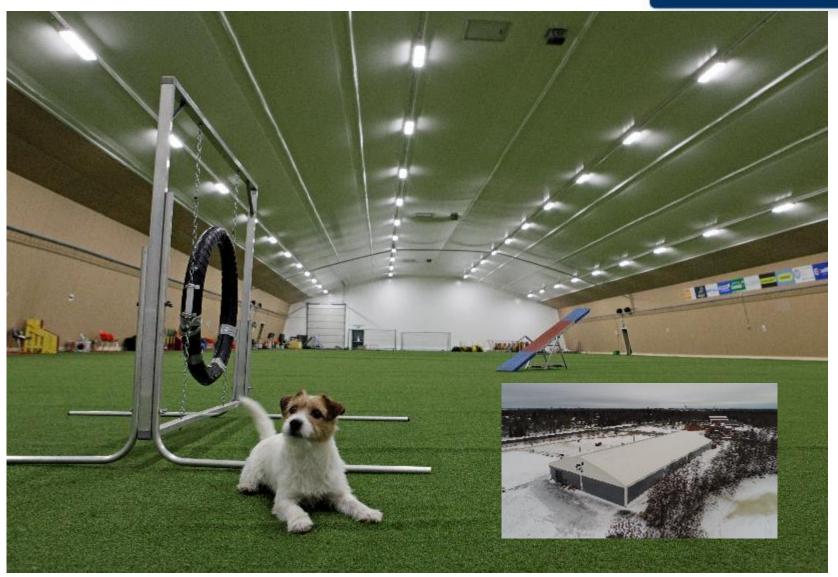

abrication and powder coating (up to class C5, if necessary).
- ► The designers have the FISE qualification for AA steel structure designers.
- Best-Hall uses the very best Ferrari's PVC fabric on the market. The fabrics do not contain any toxic substances and are 100 % recyclable.

### Delivery chain management process description





## The forerunner in membrane cladded buildings with extensive referenses



# Market-leading products with unique safety benefits







the local states

Th BEST-HALL

6 0 0 00

Best-Hall Sport Buildings are customized to each client's specifications. With a Best-Hall sports structure, diversity is the name of the game!







#### Norway 66 x 47 / 5.9 m





#### U.K. 41.5 x 25 / 7.2 m



#### SLIDE

The BEST-HALL







#### U.K. 35 x 24 / 7.5 m









#### Finland 78 x 33 / 5 m



#### U.K. 33.5 x 22 / 7.2





#### U.K. 30 x 12 / 5 m



#### SLIDE





#### U.K. 59 x 41 / 4 m





#### The BEST-HALL



#### U.K. 38 x 17.7 / 7.2 m













#### U.K. 66.5 x 49.5 / 4 m





#### U.K. 52.5 x 35.3 / 6.5 m















#### U.K. 69 x 39.4 / 4 m



#### U.K. 69 x 42 / 5.5 m









### U.K. 48 x 22 / 7.1 m





## U.K. 40.6 x 42.1 / 6.6 m









### U.K. 2 pcs 96 x 31.5 / 5.2 m





### U.S.A. 73 x 58 / 9.2 m









### Estonia 51 x 36 / 5.9 m









# Iceland 66 x 45 / 4 m





# France 40 x 40 / 6 m



#### SLIDE

### The BEST-HALL



### Finland 72 x 36 / 5 m





### Finland 63 x 36 / 5 m









# Finland 66 x 39 / 3.3 m







# Norway 187 x 73 / 4 m

Best-Hall covers everything!

The Best membrane cladded Buildings Worl