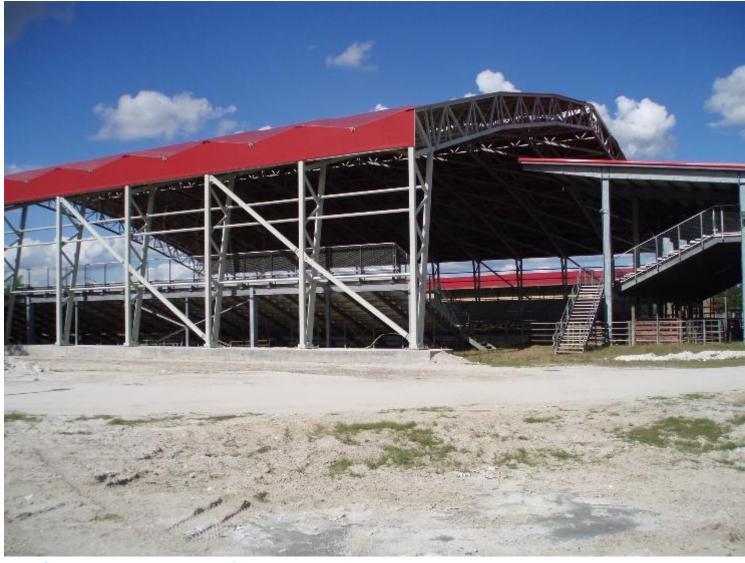

ith unique safety benefits







the local states

Th BEST-HALL

6 0 0 00

Best-Hall Sport Buildings are customized to each client's specifications. With a Best-Hall sports structure, diversity is the name of the game!







#### Norway 66 x 47 / 5.9 m





#### U.K. 41.5 x 25 / 7.2 m



#### SLIDE

The BEST-HALL







#### U.K. 35 x 24 / 7.5 m









#### Finland 78 x 33 / 5 m



#### U.K. 33.5 x 22 / 7.2





#### U.K. 30 x 12 / 5 m



#### SLIDE





#### U.K. 59 x 41 / 4 m





#### The BEST-HALL



#### U.K. 38 x 17.7 / 7.2 m













#### U.K. 66.5 x 49.5 / 4 m





#### U.K. 52.5 x 35.3 / 6.5 m















#### U.K. 69 x 39.4 / 4 m



#### U.K. 69 x 42 / 5.5 m









### U.K. 48 x 22 / 7.1 m





## U.K. 40.6 x 42.1 / 6.6 m









### U.K. 2 pcs 96 x 31.5 / 5.2 m





### U.S.A. 73 x 58 / 9.2 m









### Estonia 51 x 36 / 5.9 m









# Iceland 66 x 45 / 4 m





# France 40 x 40 / 6 m



#### SLIDE

### The BEST-HALL



### Finland 72 x 36 / 5 m





### Finland 63 x 36 / 5 m









# Finland 66 x 39 / 3.3 m







# Norway 187 x 73 / 4 m

Best-Hall covers everything!

The Best membrane cladded Buildings Worldwide since 1975.

Thank you for your attention.