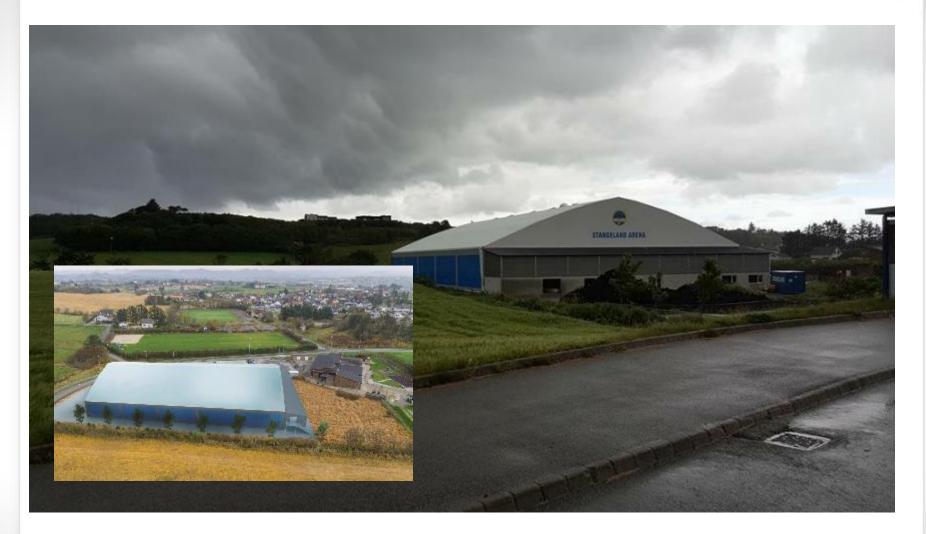

ly CE-marked European first-class steel quality. Snow load and wind load according to local building regulations. In-house design, fabrication and powder coating (up to class C5, if necessary).
- ► The designers have the FISE qualification for AA steel structure designers.
- Best-Hall uses the very best Ferrari's PVC fabric on the market. The fabrics do not contain any toxic substances and are 100 % recyclable.

### Delivery chain management process description





## The forerunner in membrane cladded buildings with extensive referenses



# Market-leading products with unique safety benefits







the local states

Th BEST-HALL

6 0 0 00

Best-Hall Sport Buildings are customized to each client's specifications. With a Best-Hall sports structure, diversity is the name of the game!







#### Norway 66 x 47 / 5.9 m





#### U.K. 41.5 x 25 / 7.2 m



#### SLIDE

The BEST-HALL







#### U.K. 35 x 24 / 7.5 m









#### Finland 78 x 33 / 5 m



#### U.K. 33.5 x 22 / 7.2





#### U.K. 30 x 12 / 5 m



#### SLIDE





#### U.K. 59 x 41 / 4 m





#### The BEST-HALL



#### U.K. 38 x 17.7 / 7.2 m













#### U.K. 66.5 x 49.5 / 4 m





#### U.K. 52.5 x 35.3 / 6.5 m















#### U.K. 69 x 39.4 / 4 m



#### U.K. 69 x 42 / 5.5 m









### U.K. 48 x 22 / 7.1 m





## U.K. 40.6 x 42.1 / 6.6 m









### U.K. 2 pcs 96 x 31.5 / 5.2 m





### U.S.A. 73 x 58 / 9.2 m









### Estonia 51 x 36 / 5.9 m









# Iceland 66 x 45 / 4 m





# France 40 x 40 / 6 m



#### SLIDE

### The BEST-HALL



### Finland 72 x 36 / 5 m





### Finland 63 x 36 / 5 m