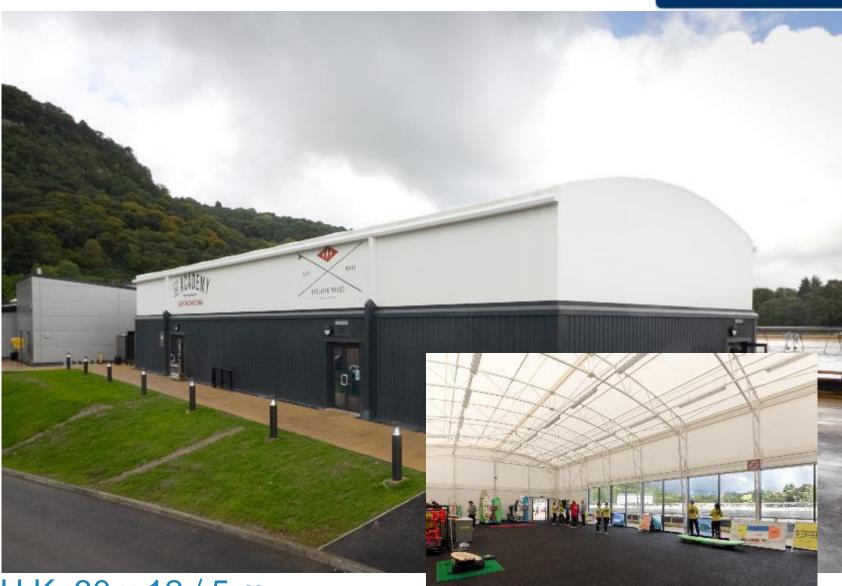

- ► The designers have the FISE qualification for AA steel structure designers.
- Best-Hall uses the very best Ferrari's PVC fabric on the market. The fabrics do not contain any toxic substances and are 100 % recyclable.

### Delivery chain management process description





## The forerunner in membrane cladded buildings with extensive referenses



# Market-leading products with unique safety benefits







the local states

Th BEST-HALL

6 0 0 00

Best-Hall Sport Buildings are customized to each client's specifications. With a Best-Hall sports structure, diversity is the name of the game!







#### Norway 66 x 47 / 5.9 m





#### U.K. 41.5 x 25 / 7.2 m



#### SLIDE

The BEST-HALL







#### U.K. 35 x 24 / 7.5 m









#### Finland 78 x 33 / 5 m



#### U.K. 33.5 x 22 / 7.2





#### U.K. 30 x 12 / 5 m



#### SLIDE





#### U.K. 59 x 41 / 4 m





#### The BEST-HALL



#### U.K. 38 x 17.7 / 7.2 m













#### U.K. 66.5 x 49.5 / 4 m





#### U.K. 52.5 x 35.3 / 6.5 m















#### U.K. 69 x 39.4 / 4 m



#### U.K. 69 x 42 / 5.5 m









### U.K. 48 x 22 / 7.1 m





## U.K. 40.6 x 42.1 / 6.6 m









### U.K. 2 pcs 96 x 31.5 / 5.2 m





### U.S.A. 73 x 58 / 9.2 m









### Estonia 51 x 36 / 5.9 m









# Iceland 66 x 45 / 4 m





# France 40 x 40 / 6 m



#### SLIDE

### The BEST-HALL



### Finland 72 x 36 / 5 m





### Finland 63 x 36 / 5 m









# Finland 66 x 39 / 3.3 m







# Norway 187 x 73 / 4 m

Best-Hall covers everything!

The Best membrane cladded Buildings Worldwide since 1975.

Thank you for your attention.