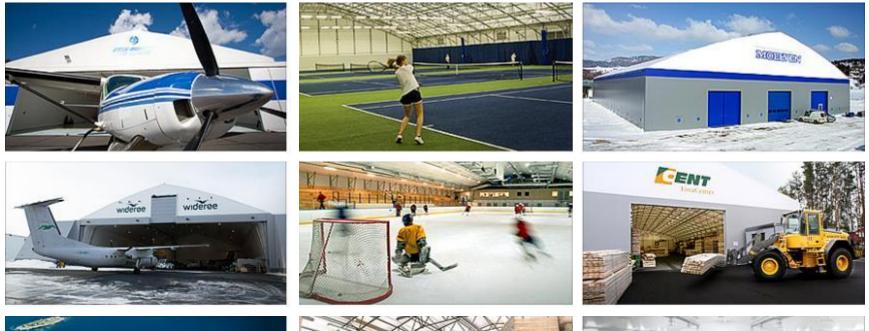

#### Best-Hall solutions for different customer needs

# Market-leading products with unique safety benefits

the local states

Th BEST-HALL

6 0 0 00

Best-Hall Sport Buildings are customized to each client's specifications. With a Best-Hall sports structure, diversity is the name of the game!