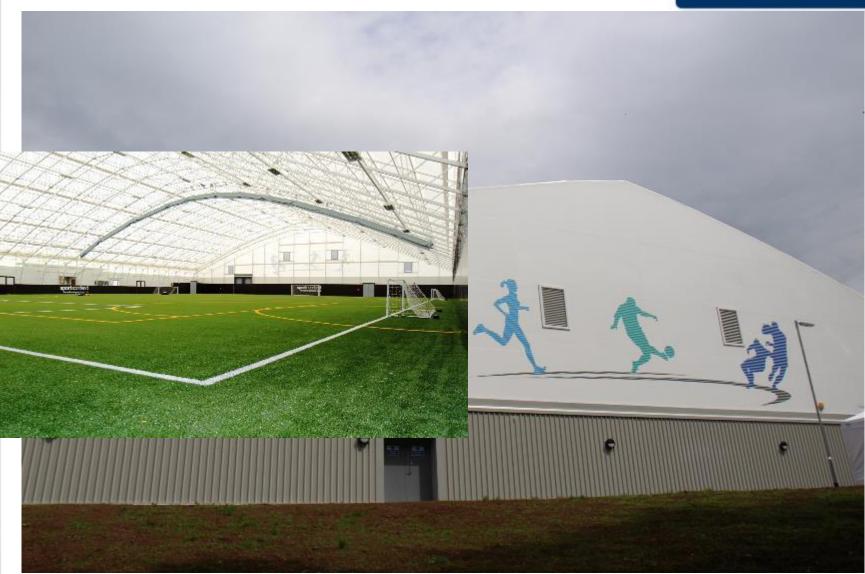

the market. The fabrics do not contain any toxic substances and are 100 % recyclable.

### Delivery chain management process description





## The forerunner in membrane cladded buildings with extensive referenses



# Market-leading products with unique safety benefits







the local states

Th BEST-HALL

6 0 0 00

Best-Hall Sport Buildings are customized to each client's specifications. With a Best-Hall sports structure, diversity is the name of the game!







#### Norway 66 x 47 / 5.9 m





#### U.K. 41.5 x 25 / 7.2 m



#### SLIDE

The BEST-HALL







#### U.K. 35 x 24 / 7.5 m









#### Finland 78 x 33 / 5 m



#### U.K. 33.5 x 22 / 7.2





#### U.K. 30 x 12 / 5 m



#### SLIDE





#### U.K. 59 x 41 / 4 m





#### The BEST-HALL



#### U.K. 38 x 17.7 / 7.2 m













#### U.K. 66.5 x 49.5 / 4 m





#### U.K. 52.5 x 35.3 / 6.5 m















#### U.K. 69 x 39.4 / 4 m



#### U.K. 69 x 42 / 5.5 m









### U.K. 48 x 22 / 7.1 m





## U.K. 40.6 x 42.1 / 6.6 m









### U.K. 2 pcs 96 x 31.5 / 5.2 m





### U.S.A. 73 x 58 / 9.2 m









### Estonia 51 x 36 / 5.9 m









# Iceland 66 x 45 / 4 m





# France 40 x 40 / 6 m



#### SLIDE

### The BEST-HALL



### Finland 72 x 36 / 5 m





### Finland 63 x 36 / 5 m









# Finland 66 x 39 / 3.3 m







# Norway 187 x 73 / 4 m

Best-Hall covers everything!

The Best membrane cladded Buildings Worldwide since 1975.

Thank you for your attention.