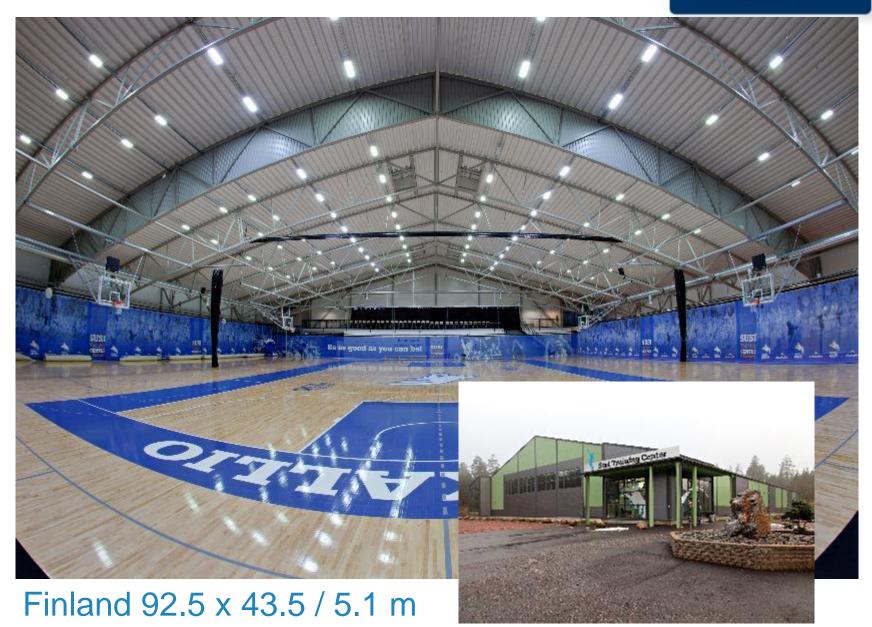

recyclable.

### Delivery chain management process description





## The forerunner in membrane cladded buildings with extensive referenses



# Market-leading products with unique safety benefits







the local states

Th BEST-HALL

6 0 0 00

Best-Hall Sport Buildings are customized to each client's specifications. With a Best-Hall sports structure, diversity is the name of the game!







#### Norway 66 x 47 / 5.9 m





#### U.K. 41.5 x 25 / 7.2 m



#### SLIDE

The BEST-HALL







#### U.K. 35 x 24 / 7.5 m









#### Finland 78 x 33 / 5 m



#### U.K. 33.5 x 22 / 7.2





#### U.K. 30 x 12 / 5 m



#### SLIDE





#### U.K. 59 x 41 / 4 m





#### The BEST-HALL



#### U.K. 38 x 17.7 / 7.2 m













#### U.K. 66.5 x 49.5 / 4 m





#### U.K. 52.5 x 35.3 / 6.5 m















#### U.K. 69 x 39.4 / 4 m



#### U.K. 69 x 42 / 5.5 m









### U.K. 48 x 22 / 7.1 m





## U.K. 40.6 x 42.1 / 6.6 m









### U.K. 2 pcs 96 x 31.5 / 5.2 m





### U.S.A. 73 x 58 / 9.2 m









### Estonia 51 x 36 / 5.9 m









# Iceland 66 x 45 / 4 m





# France 40 x 40 / 6 m



#### SLIDE

### The BEST-HALL



### Finland 72 x 36 / 5 m





### Finland 63 x 36 / 5 m









# Finland 66 x 39 / 3.3 m







# Norway 187 x 73 / 4 m

Best-Hall covers everything!

The Best membrane cladded Buildings Worldwide since 1975.

Thank you for your attention.