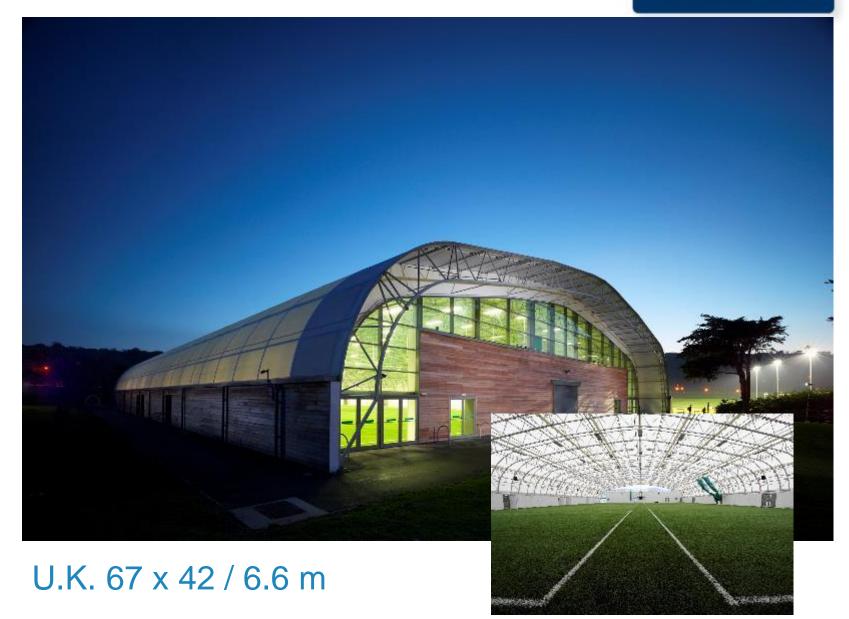

00 % recyclable.

### Delivery chain management process description





## The forerunner in membrane cladded buildings with extensive referenses



# Market-leading products with unique safety benefits







the local states

Th BEST-HALL

6 0 0 00

Best-Hall Sport Buildings are customized to each client's specifications. With a Best-Hall sports structure, diversity is the name of the game!







#### Norway 66 x 47 / 5.9 m





#### U.K. 41.5 x 25 / 7.2 m



#### SLIDE

The BEST-HALL







#### U.K. 35 x 24 / 7.5 m









#### Finland 78 x 33 / 5 m



#### U.K. 33.5 x 22 / 7.2





#### U.K. 30 x 12 / 5 m



#### SLIDE





#### U.K. 59 x 41 / 4 m





#### The BEST-HALL



#### U.K. 38 x 17.7 / 7.2 m













#### U.K. 66.5 x 49.5 / 4 m





#### U.K. 52.5 x 35.3 / 6.5 m















#### U.K. 69 x 39.4 / 4 m



#### U.K. 69 x 42 / 5.5 m









### U.K. 48 x 22 / 7.1 m





## U.K. 40.6 x 42.1 / 6.6 m









### U.K. 2 pcs 96 x 31.5 / 5.2 m





### U.S.A. 73 x 58 / 9.2 m









### Estonia 51 x 36 / 5.9 m









# Iceland 66 x 45 / 4 m





# France 40 x 40 / 6 m



#### SLIDE

### The BEST-HALL



### Finland 72 x 36 / 5 m





### Finland 63 x 36 / 5 m









# Finland 66 x 39 / 3.3 m







# Norway 187 x 73 / 4 m

Best-Hall covers everything!

The Best membrane cladded Buildings Worldwide since 1975.

Thank you for your attention.