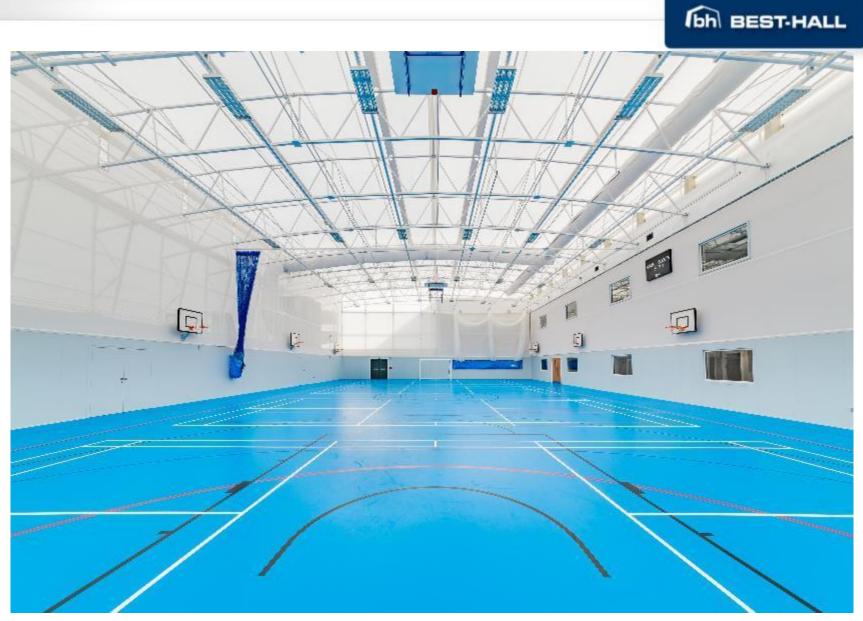

ing regulations. In-house design, fabrication and powder coating (up to class C5, if necessary).
- ► The designers have the FISE qualification for AA steel structure designers.
- Best-Hall uses the very best Ferrari's PVC fabric on the market. The fabrics do not contain any toxic substances and are 100 % recyclable.

### Delivery chain management process description





## The forerunner in membrane cladded buildings with extensive referenses



# Market-leading products with unique safety benefits







the local states

Th BEST-HALL

6 0 0 00

Best-Hall Sport Buildings are customized to each client's specifications. With a Best-Hall sports structure, diversity is the name of the game!







#### Norway 66 x 47 / 5.9 m





#### U.K. 41.5 x 25 / 7.2 m



#### SLIDE

The BEST-HALL







#### U.K. 35 x 24 / 7.5 m









#### Finland 78 x 33 / 5 m



#### U.K. 33.5 x 22 / 7.2





#### U.K. 30 x 12 / 5 m



#### SLIDE





#### U.K. 59 x 41 / 4 m





#### The BEST-HALL



#### U.K. 38 x 17.7 / 7.2 m













#### U.K. 66.5 x 49.5 / 4 m





#### U.K. 52.5 x 35.3 / 6.5 m















#### U.K. 69 x 39.4 / 4 m



#### U.K. 69 x 42 / 5.5 m









### U.K. 48 x 22 / 7.1 m





## U.K. 40.6 x 42.1 / 6.6 m









### U.K. 2 pcs 96 x 31.5 / 5.2 m





### U.S.A. 73 x 58 / 9.2 m









### Estonia 51 x 36 / 5.9 m









# Iceland 66 x 45 / 4 m





# France 40 x 40 / 6 m



#### SLIDE

### The BEST-HALL



### Finland 72 x 36 / 5 m





### Finland 63 x 36 / 5 m









# Finland 66 x 39 / 3.3 m







# Norway 187 x 73 / 4 m

Best-Hall covers everything!

The B