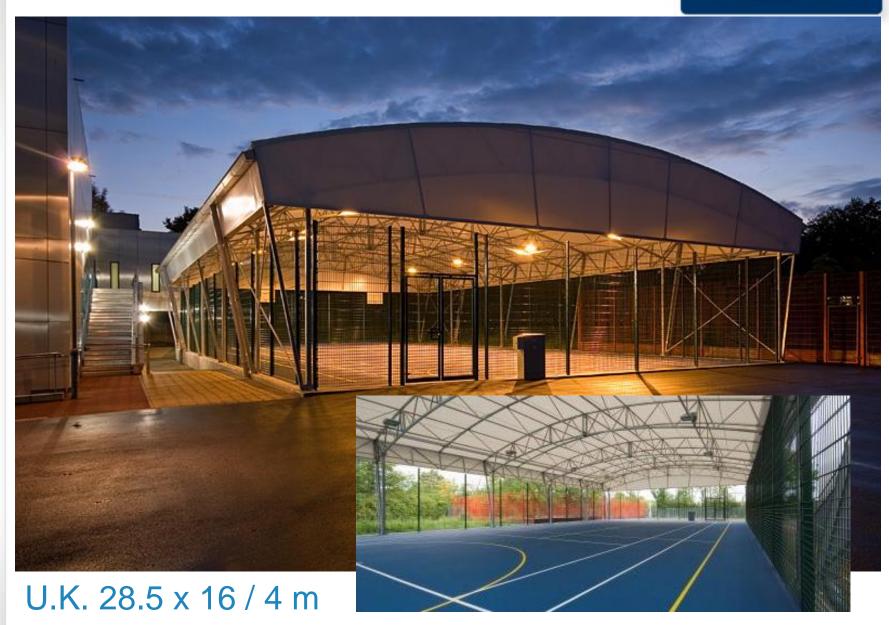

## The forerunner in membrane cladded buildings with extensive referenses



# Market-leading products with unique safety benefits







the local states

Th BEST-HALL

6 0 0 00

Best-Hall Sport Buildings are customized to each client's specifications. With a Best-Hall sports structure, diversity is the name of the game!







#### Norway 66 x 47 / 5.9 m





#### U.K. 41.5 x 25 / 7.2 m



#### SLIDE

The BEST-HALL







#### U.K. 35 x 24 / 7.5 m









#### Finland 78 x 33 / 5 m



#### U.K. 33.5 x 22 / 7.2





#### U.K. 30 x 12 / 5 m



#### SLIDE





#### U.K. 59 x 41 / 4 m





#### The BEST-HALL



#### U.K. 38 x 17.7 / 7.2 m













#### U.K. 66.5 x 49.5 / 4 m





#### U.K. 52.5 x 35.3 / 6.5 m















#### U.K. 69 x 39.4 / 4 m



#### U.K. 69 x 42 / 5.5 m









### U.K. 48 x 22 / 7.1 m





## U.K. 40.6 x 42.1 / 6.6 m









### U.K. 2 pcs 96 x 31.5 / 5.2 m





### U.S.A. 73 x 58 / 9.2 m









### Estonia 51 x 36 / 5.9 m









# Iceland 66 x 45 / 4 m





# France 40 x 40 / 6 m



#### SLIDE

### The BEST-HALL



### Finland 72 x 36 / 5 m





### Finland 63 x 36 / 5 m









# Finland 66 x 39 / 3.3 m







# Norway 187 x 73 / 4 m

Best-Hall covers everything!

The Best membrane cladded Buildings Worldwide since 1975.

Thank you for your attention.