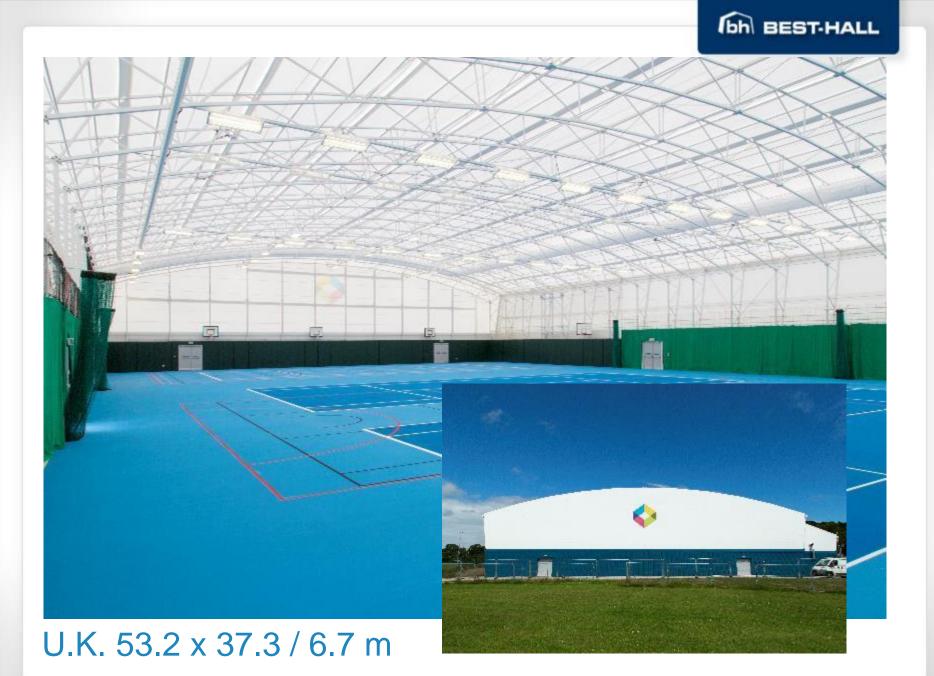

FISE qualification for AA steel structure designers.
- Best-Hall uses the very best Ferrari's PVC fabric on the market. The fabrics do not contain any toxic substances and are 100 % recyclable.

### Delivery chain management process description





## The forerunner in membrane cladded buildings with extensive referenses



# Market-leading products with unique safety benefits







the local states

Th BEST-HALL

6 0 0 00

Best-Hall Sport Buildings are customized to each client's specifications. With a Best-Hall sports structure, diversity is the name of the game!







#### Norway 66 x 47 / 5.9 m





#### U.K. 41.5 x 25 / 7.2 m



#### SLIDE

The BEST-HALL







#### U.K. 35 x 24 / 7.5 m









#### Finland 78 x 33 / 5 m



#### U.K. 33.5 x 22 / 7.2





#### U.K. 30 x 12 / 5 m



#### SLIDE





#### U.K. 59 x 41 / 4 m





#### The BEST-HALL



#### U.K. 38 x 17.7 / 7.2 m













#### U.K. 66.5 x 49.5 / 4 m





#### U.K. 52.5 x 35.3 / 6.5 m















#### U.K. 69 x 39.4 / 4 m



#### U.K. 69 x 42 / 5.5 m









### U.K. 48 x 22 / 7.1 m





## U.K. 40.6 x 42.1 / 6.6 m









### U.K. 2 pcs 96 x 31.5 / 5.2 m





### U.S.A. 73 x 58 / 9.2 m









### Estonia 51 x 36 / 5.9 m









# Iceland 66 x 45 / 4 m





# France 40 x 40 / 6 m



#### SLIDE

### The BEST-HALL



### Finland 72 x 36 / 5 m





### Finland 63 x 36 / 5 m









# Finland 66 x 39 / 3.3 m







# Norway 187 x 73 / 4 m

Best-Hall covers everything!

The Best membrane cladded Buildings Worldwide since 1975.

Thank you for your attention.