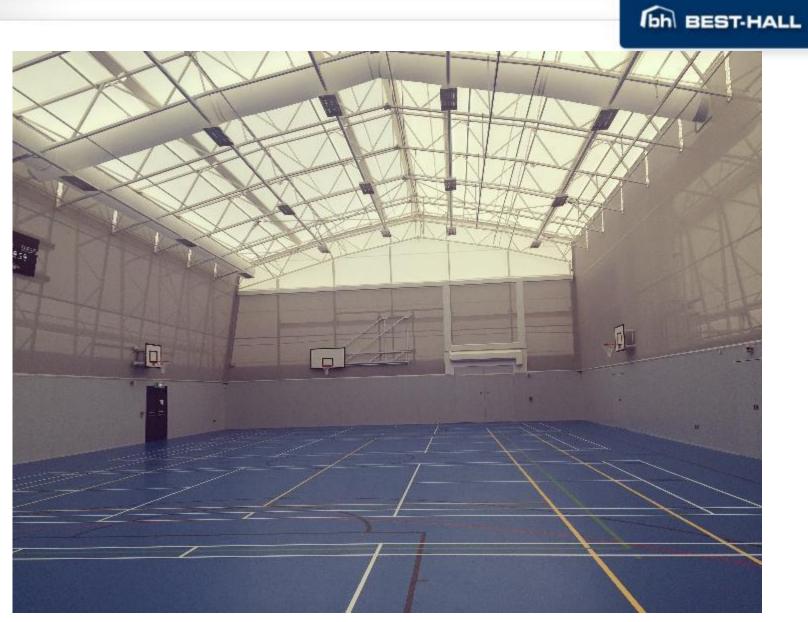

(up to class C5, if necessary).
- ► The designers have the FISE qualification for AA steel structure designers.
- Best-Hall uses the very best Ferrari's PVC fabric on the market. The fabrics do not contain any toxic substances and are 100 % recyclable.

### Delivery chain management process description





## The forerunner in membrane cladded buildings with extensive referenses



# Market-leading products with unique safety benefits







the local states

Th BEST-HALL

6 0 0 00

Best-Hall Sport Buildings are customized to each client's specifications. With a Best-Hall sports structure, diversity is the name of the game!







#### Norway 66 x 47 / 5.9 m





#### U.K. 41.5 x 25 / 7.2 m



#### SLIDE

The BEST-HALL







#### U.K. 35 x 24 / 7.5 m









#### Finland 78 x 33 / 5 m



#### U.K. 33.5 x 22 / 7.2





#### U.K. 30 x 12 / 5 m



#### SLIDE





#### U.K. 59 x 41 / 4 m





#### The BEST-HALL



#### U.K. 38 x 17.7 / 7.2 m













#### U.K. 66.5 x 49.5 / 4 m





#### U.K. 52.5 x 35.3 / 6.5 m















#### U.K. 69 x 39.4 / 4 m



#### U.K. 69 x 42 / 5.5 m









### U.K. 48 x 22 / 7.1 m





## U.K. 40.6 x 42.1 / 6.6 m









### U.K. 2 pcs 96 x 31.5 / 5.2 m





### U.S.A. 73 x 58 / 9.2 m









### Estonia 51 x 36 / 5.9 m









# Iceland 66 x 45 / 4 m





# France 40 x 40 / 6 m



#### SLIDE

### The BEST-HALL



### Finland 72 x 36 / 5 m





### Finland 63 x 36 / 5 m









# Finland 66 x 39 / 3.3 m







# Norway 187 x 73 / 4 m

Best-Hall covers everything!

The Best membrane cladded Buildings Worldwide since 1975.

Thank you f