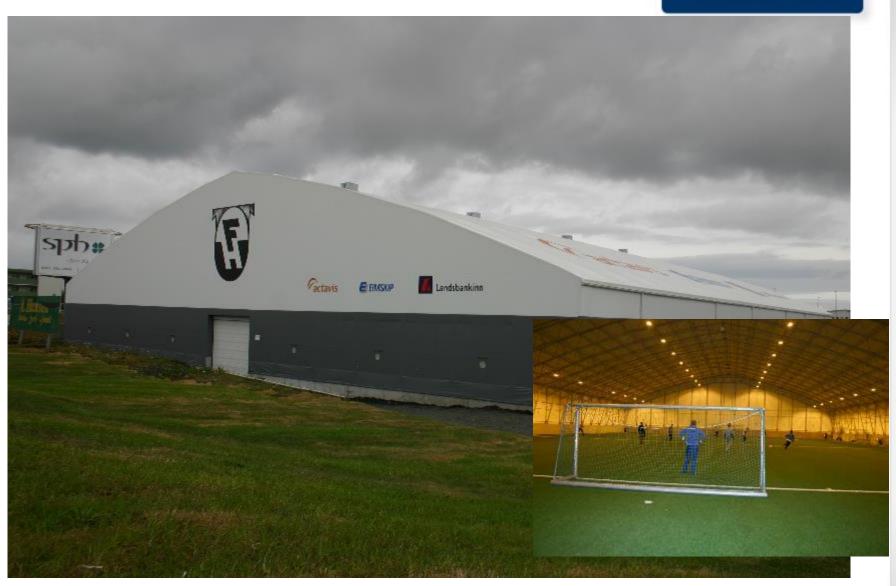

0

Best-Hall Sport Buildings are customized to each client's specifications. With a Best-Hall sports structure, diversity is the name of the game!







#### Norway 66 x 47 / 5.9 m





#### U.K. 41.5 x 25 / 7.2 m



#### SLIDE

The BEST-HALL







#### U.K. 35 x 24 / 7.5 m









#### Finland 78 x 33 / 5 m



#### U.K. 33.5 x 22 / 7.2





#### U.K. 30 x 12 / 5 m



#### SLIDE





#### U.K. 59 x 41 / 4 m





#### The BEST-HALL



#### U.K. 38 x 17.7 / 7.2 m













#### U.K. 66.5 x 49.5 / 4 m





#### U.K. 52.5 x 35.3 / 6.5 m















#### U.K. 69 x 39.4 / 4 m



#### U.K. 69 x 42 / 5.5 m









### U.K. 48 x 22 / 7.1 m





## U.K. 40.6 x 42.1 / 6.6 m









### U.K. 2 pcs 96 x 31.5 / 5.2 m





### U.S.A. 73 x 58 / 9.2 m









### Estonia 51 x 36 / 5.9 m









# Iceland 66 x 45 / 4 m





# France 40 x 40 / 6 m



#### SLIDE

### The BEST-HALL



### Finland 72 x 36 / 5 m





### Finland 63 x 36 / 5 m









# Finland 66 x 39 / 3.3 m







# Norway 187 x 73 / 4 m

Best-Hall covers everything!

The Best membrane cladded Buildings Worldwide since 1975.

Thank you for your attention.