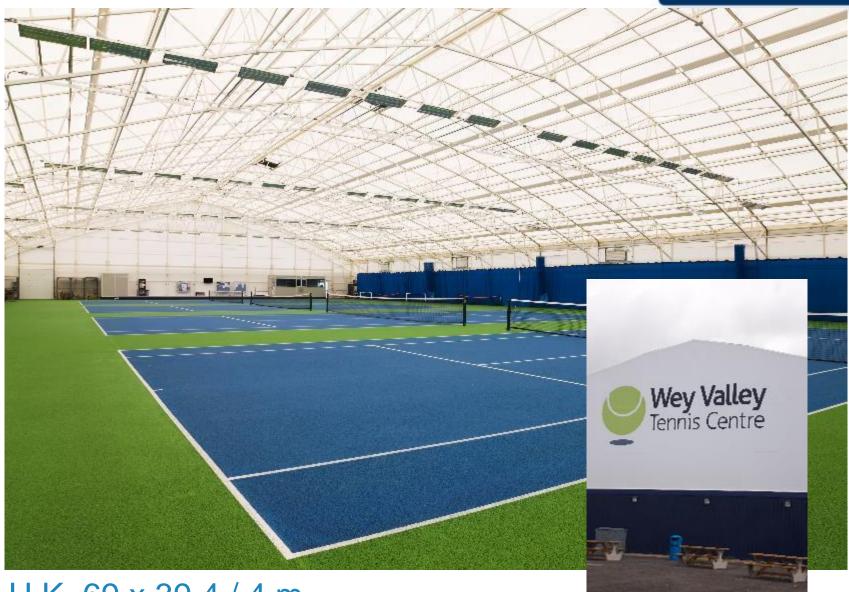

yclable.

### Delivery chain management process description





## The forerunner in membrane cladded buildings with extensive referenses



# Market-leading products with unique safety benefits







the local states

Th BEST-HALL

6 0 0 00

Best-Hall Sport Buildings are customized to each client's specifications. With a Best-Hall sports structure, diversity is the name of the game!







#### Norway 66 x 47 / 5.9 m





#### U.K. 41.5 x 25 / 7.2 m



#### SLIDE

The BEST-HALL







#### U.K. 35 x 24 / 7.5 m









#### Finland 78 x 33 / 5 m



#### U.K. 33.5 x 22 / 7.2





#### U.K. 30 x 12 / 5 m



#### SLIDE





#### U.K. 59 x 41 / 4 m





#### The BEST-HALL



#### U.K. 38 x 17.7 / 7.2 m













#### U.K. 66.5 x 49.5 / 4 m





#### U.K. 52.5 x 35.3 / 6.5 m















#### U.K. 69 x 39.4 / 4 m



#### U.K. 69 x 42 / 5.5 m









### U.K. 48 x 22 / 7.1 m





## U.K. 40.6 x 42.1 / 6.6 m









### U.K. 2 pcs 96 x 31.5 / 5.2 m





### U.S.A. 73 x 58 / 9.2 m









### Estonia 51 x 36 / 5.9 m









# Iceland 66 x 45 / 4 m





# France 40 x 40 / 6 m



#### SLIDE

### The BEST-HALL



### Finland 72 x 36 / 5 m





### Finland 63 x 36 / 5 m









# Finland 66 x 39 / 3.3 m







# Norway 187 x 73 / 4 m

Best-Hall covers everything!

The Best membrane cladded Buildings Worldwide since 1975.

Thank you for your attention.