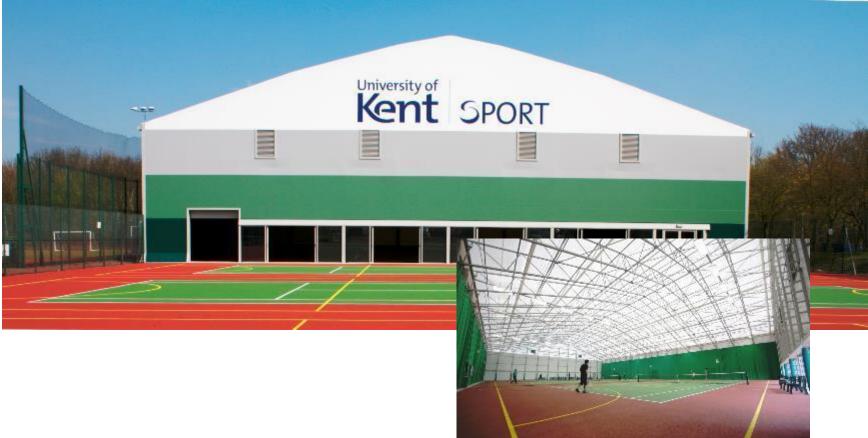

ontain any toxic substances and are 100 % recyclable.

### Delivery chain management process description





## The forerunner in membrane cladded buildings with extensive referenses



# Market-leading products with unique safety benefits







the local states

Th BEST-HALL

6 0 0 00

Best-Hall Sport Buildings are customized to each client's specifications. With a Best-Hall sports structure, diversity is the name of the game!







#### Norway 66 x 47 / 5.9 m





#### U.K. 41.5 x 25 / 7.2 m



#### SLIDE

The BEST-HALL







#### U.K. 35 x 24 / 7.5 m









#### Finland 78 x 33 / 5 m



#### U.K. 33.5 x 22 / 7.2





#### U.K. 30 x 12 / 5 m



#### SLIDE





#### U.K. 59 x 41 / 4 m





#### The BEST-HALL



#### U.K. 38 x 17.7 / 7.2 m













#### U.K. 66.5 x 49.5 / 4 m





#### U.K. 52.5 x 35.3 / 6.5 m















#### U.K. 69 x 39.4 / 4 m



#### U.K. 69 x 42 / 5.5 m









### U.K. 48 x 22 / 7.1 m





## U.K. 40.6 x 42.1 / 6.6 m









### U.K. 2 pcs 96 x 31.5 / 5.2 m





### U.S.A. 73 x 58 / 9.2 m









### Estonia 51 x 36 / 5.9 m









# Iceland 66 x 45 / 4 m





# France 40 x 40 / 6 m



#### SLIDE

### The BEST-HALL



### Finland 72 x 36 / 5 m





### Finland 63 x 36 / 5 m









# Finland 66 x 39 / 3.3 m







# Norway 187 x 73 / 4 m

Best-Hall covers everything!

The Best membrane cladded Buildings Worldwide since 1975.

Thank you for your attention.