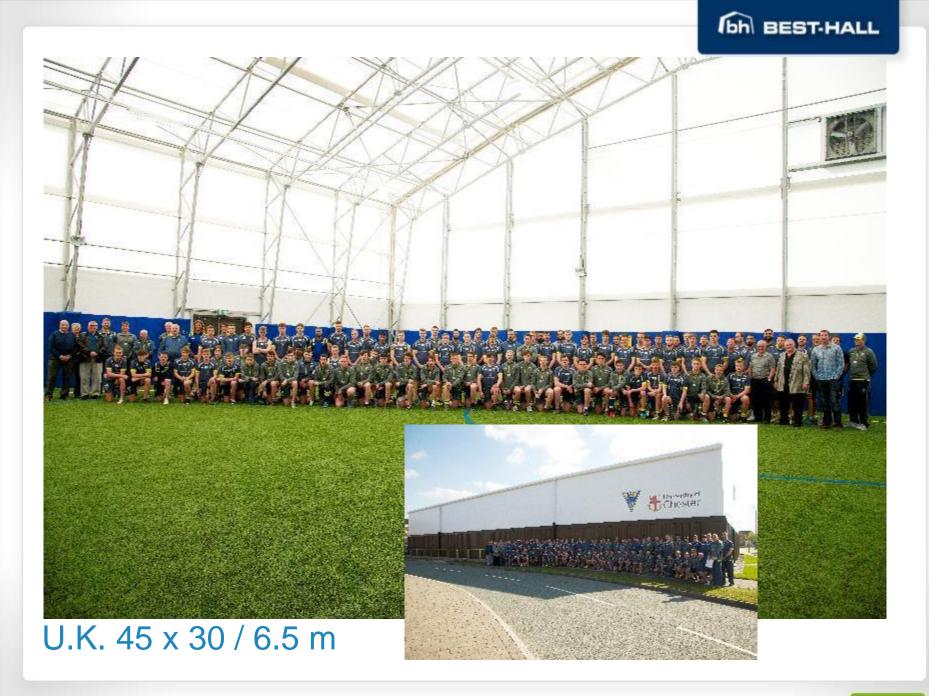

ation for AA steel structure designers.
- Best-Hall uses the very best Ferrari's PVC fabric on the market. The fabrics do not contain any toxic substances and are 100 % recyclable.

### Delivery chain management process description





## The forerunner in membrane cladded buildings with extensive referenses



# Market-leading products with unique safety benefits







the local states

Th BEST-HALL

6 0 0 00

Best-Hall Sport Buildings are customized to each client's specifications. With a Best-Hall sports structure, diversity is the name of the game!







#### Norway 66 x 47 / 5.9 m





#### U.K. 41.5 x 25 / 7.2 m



#### SLIDE

The BEST-HALL







#### U.K. 35 x 24 / 7.5 m









#### Finland 78 x 33 / 5 m



#### U.K. 33.5 x 22 / 7.2





#### U.K. 30 x 12 / 5 m



#### SLIDE





#### U.K. 59 x 41 / 4 m





#### The BEST-HALL



#### U.K. 38 x 17.7 / 7.2 m













#### U.K. 66.5 x 49.5 / 4 m





#### U.K. 52.5 x 35.3 / 6.5 m















#### U.K. 69 x 39.4 / 4 m



#### U.K. 69 x 42 / 5.5 m









### U.K. 48 x 22 / 7.1 m





## U.K. 40.6 x 42.1 / 6.6 m









### U.K. 2 pcs 96 x 31.5 / 5.2 m





### U.S.A. 73 x 58 / 9.2 m









### Estonia 51 x 36 / 5.9 m









# Iceland 66 x 45 / 4 m





# France 40 x 40 / 6 m



#### SLIDE

### The BEST-HALL



### Finland 72 x 36 / 5 m





### Finland 63 x 36 / 5 m









# Finland 66 x 39 / 3.3 m







# Norway 187 x 73 / 4 m

Best-Hall covers everything!

The Best membrane cladded Buildings Worldwide since 1975.

Thank you for your attention.