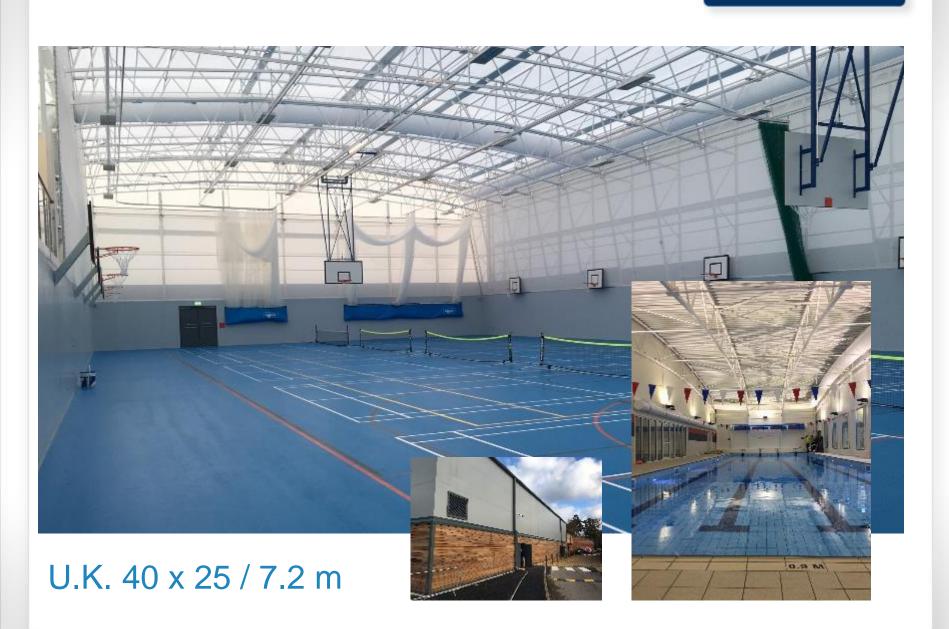

ind load according to local building regulations. In-house design, fabrication and powder coating (up to class C5, if necessary).
- ► The designers have the FISE qualification for AA steel structure designers.
- Best-Hall uses the very best Ferrari's PVC fabric on the market. The fabrics do not contain any toxic substances and are 100 % recyclable.

### Delivery chain management process description





## The forerunner in membrane cladded buildings with extensive referenses



# Market-leading products with unique safety benefits







the local states

Th BEST-HALL

6 0 0 00

Best-Hall Sport Buildings are customized to each client's specifications. With a Best-Hall sports structure, diversity is the name of the game!







#### Norway 66 x 47 / 5.9 m





#### U.K. 41.5 x 25 / 7.2 m



#### SLIDE

The BEST-HALL







#### U.K. 35 x 24 / 7.5 m









#### Finland 78 x 33 / 5 m



#### U.K. 33.5 x 22 / 7.2





#### U.K. 30 x 12 / 5 m



#### SLIDE





#### U.K. 59 x 41 / 4 m





#### The BEST-HALL



#### U.K. 38 x 17.7 / 7.2 m













#### U.K. 66.5 x 49.5 / 4 m





#### U.K. 52.5 x 35.3 / 6.5 m















#### U.K. 69 x 39.4 / 4 m



#### U.K. 69 x 42 / 5.5 m









### U.K. 48 x 22 / 7.1 m





## U.K. 40.6 x 42.1 / 6.6 m









### U.K. 2 pcs 96 x 31.5 / 5.2 m





### U.S.A. 73 x 58 / 9.2 m









### Estonia 51 x 36 / 5.9 m









# Iceland 66 x 45 / 4 m





# France 40 x 40 / 6 m



#### SLIDE

### The BEST-HALL



### Finland 72 x 36 / 5 m





### Finland 63 x 36 / 5 m









# Finland 66 x 39 / 3.3 m







# Norway 187 x 73 / 4 m

Be