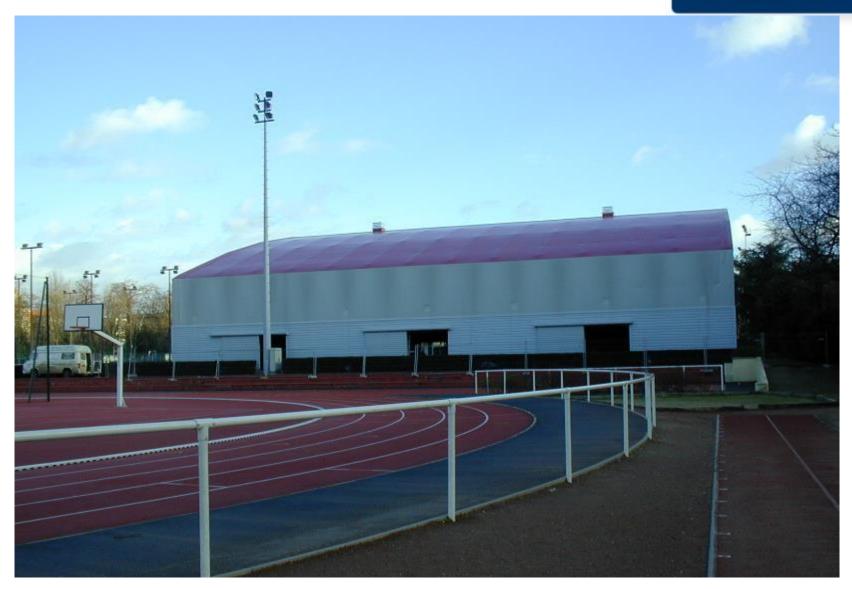

are customized to each client's specifications. With a Best-Hall sports structure, diversity is the name of the game!







#### Norway 66 x 47 / 5.9 m





#### U.K. 41.5 x 25 / 7.2 m



#### SLIDE

The BEST-HALL







#### U.K. 35 x 24 / 7.5 m









#### Finland 78 x 33 / 5 m



#### U.K. 33.5 x 22 / 7.2





#### U.K. 30 x 12 / 5 m



#### SLIDE





#### U.K. 59 x 41 / 4 m





#### The BEST-HALL



#### U.K. 38 x 17.7 / 7.2 m













#### U.K. 66.5 x 49.5 / 4 m





#### U.K. 52.5 x 35.3 / 6.5 m















#### U.K. 69 x 39.4 / 4 m



#### U.K. 69 x 42 / 5.5 m









### U.K. 48 x 22 / 7.1 m





## U.K. 40.6 x 42.1 / 6.6 m









### U.K. 2 pcs 96 x 31.5 / 5.2 m





### U.S.A. 73 x 58 / 9.2 m









### Estonia 51 x 36 / 5.9 m









# Iceland 66 x 45 / 4 m





# France 40 x 40 / 6 m



#### SLIDE

### The BEST-HALL



### Finland 72 x 36 / 5 m





### Finland 63 x 36 / 5 m









# Finland 66 x 39 / 3.3 m







# Norway 187 x 73 / 4 m

Best-Hall covers everything!

The Best membrane cladded Buildings Worldwide since 1975.

Thank you for your attention.