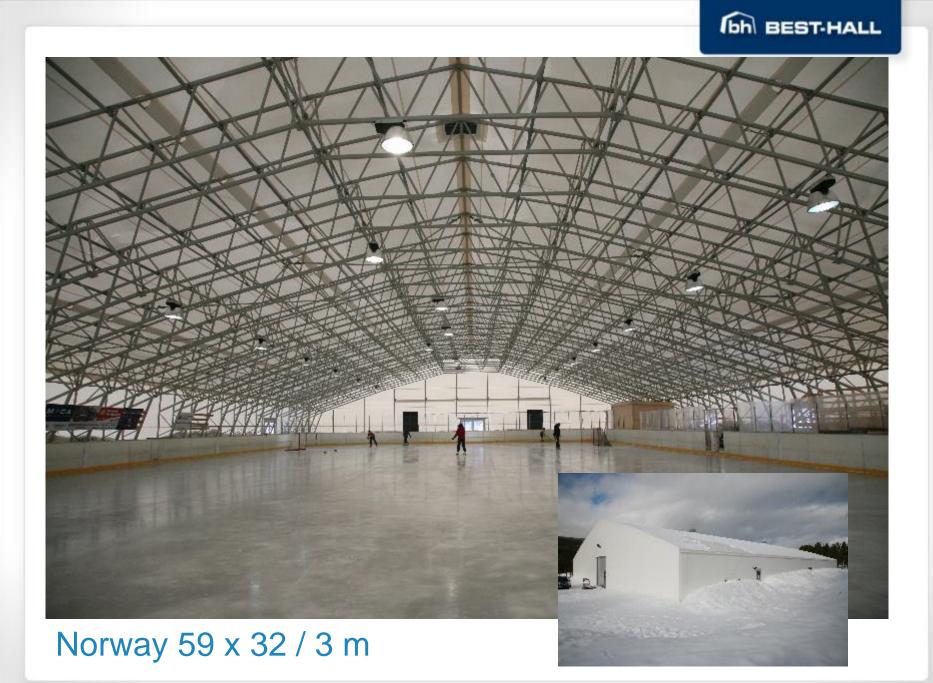

# Market-leading products with unique safety benefits

the local states

Th BEST-HALL

6 0 0 00

Best-Hall Sport Buildings are customized to each client's specifications. With a Best-Hall sports structure, diversity is the name of the game!