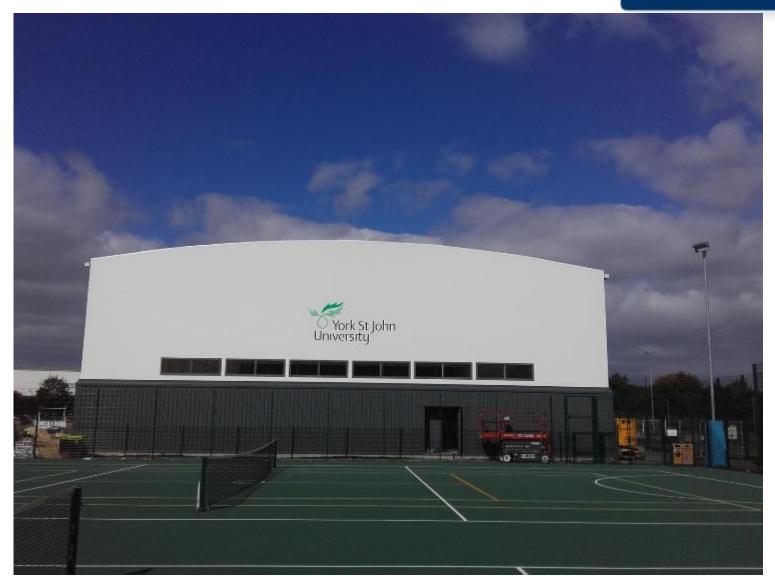

steel quality. Snow load and wind load according to local building regulations. In-house design, fabrication and powder coating (up to class C5, if necessary).
- ► The designers have the FISE qualification for AA steel structure designers.
- Best-Hall uses the very best Ferrari's PVC fabric on the market. The fabrics do not contain any toxic substances and are 100 % recyclable.

### Delivery chain management process description





## The forerunner in membrane cladded buildings with extensive referenses



# Market-leading products with unique safety benefits







the local states

Th BEST-HALL

6 0 0 00

Best-Hall Sport Buildings are customized to each client's specifications. With a Best-Hall sports structure, diversity is the name of the game!







#### Norway 66 x 47 / 5.9 m





#### U.K. 41.5 x 25 / 7.2 m



#### SLIDE

The BEST-HALL







#### U.K. 35 x 24 / 7.5 m









#### Finland 78 x 33 / 5 m



#### U.K. 33.5 x 22 / 7.2





#### U.K. 30 x 12 / 5 m



#### SLIDE





#### U.K. 59 x 41 / 4 m





#### The BEST-HALL



#### U.K. 38 x 17.7 / 7.2 m













#### U.K. 66.5 x 49.5 / 4 m





#### U.K. 52.5 x 35.3 / 6.5 m















#### U.K. 69 x 39.4 / 4 m



#### U.K. 69 x 42 / 5.5 m









### U.K. 48 x 22 / 7.1 m





## U.K. 40.6 x 42.1 / 6.6 m









### U.K. 2 pcs 96 x 31.5 / 5.2 m





### U.S.A. 73 x 58 / 9.2 m









### Estonia 51 x 36 / 5.9 m









# Iceland 66 x 45 / 4 m





# France 40 x 40 / 6 m



#### SLIDE

### The BEST-HALL



### Finland 72 x 36 / 5 m





### Finland 63 x 36 / 5 m









# Finland 66 x 39 / 3.3 m