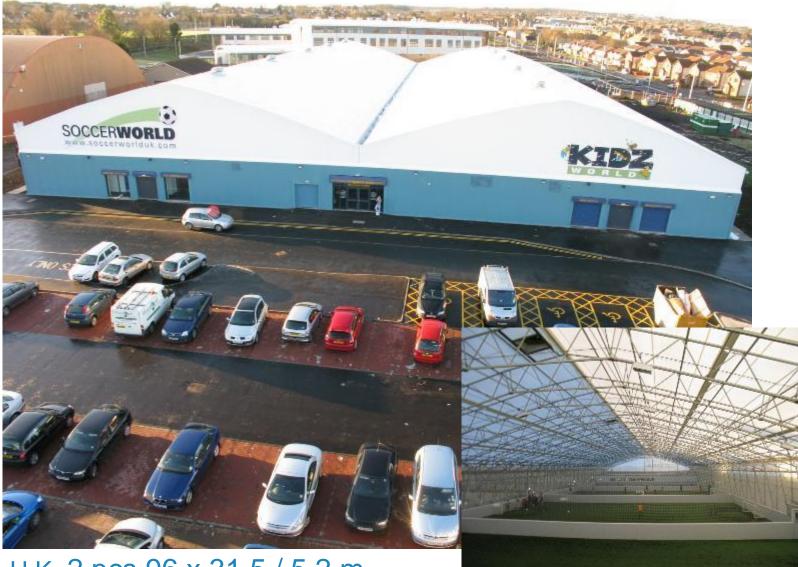

erenses



# Market-leading products with unique safety benefits







the local states

Th BEST-HALL

6 0 0 00

Best-Hall Sport Buildings are customized to each client's specifications. With a Best-Hall sports structure, diversity is the name of the game!







#### Norway 66 x 47 / 5.9 m





#### U.K. 41.5 x 25 / 7.2 m



#### SLIDE

The BEST-HALL







#### U.K. 35 x 24 / 7.5 m









#### Finland 78 x 33 / 5 m



#### U.K. 33.5 x 22 / 7.2





#### U.K. 30 x 12 / 5 m



#### SLIDE





#### U.K. 59 x 41 / 4 m





#### The BEST-HALL



#### U.K. 38 x 17.7 / 7.2 m













#### U.K. 66.5 x 49.5 / 4 m





#### U.K. 52.5 x 35.3 / 6.5 m















#### U.K. 69 x 39.4 / 4 m



#### U.K. 69 x 42 / 5.5 m









### U.K. 48 x 22 / 7.1 m





## U.K. 40.6 x 42.1 / 6.6 m









### U.K. 2 pcs 96 x 31.5 / 5.2 m





### U.S.A. 73 x 58 / 9.2 m









### Estonia 51 x 36 / 5.9 m









# Iceland 66 x 45 / 4 m





# France 40 x 40 / 6 m



#### SLIDE

### The BEST-HALL



### Finland 72 x 36 / 5 m





### Finland 63 x 36 / 5 m









# Finland 66 x 39 / 3.3 m







# Norway 187 x 73 / 4 m

Best-Hall covers everything!

The Best membrane cladded Buildings Worldwide since 1975.

Thank you for your attention.