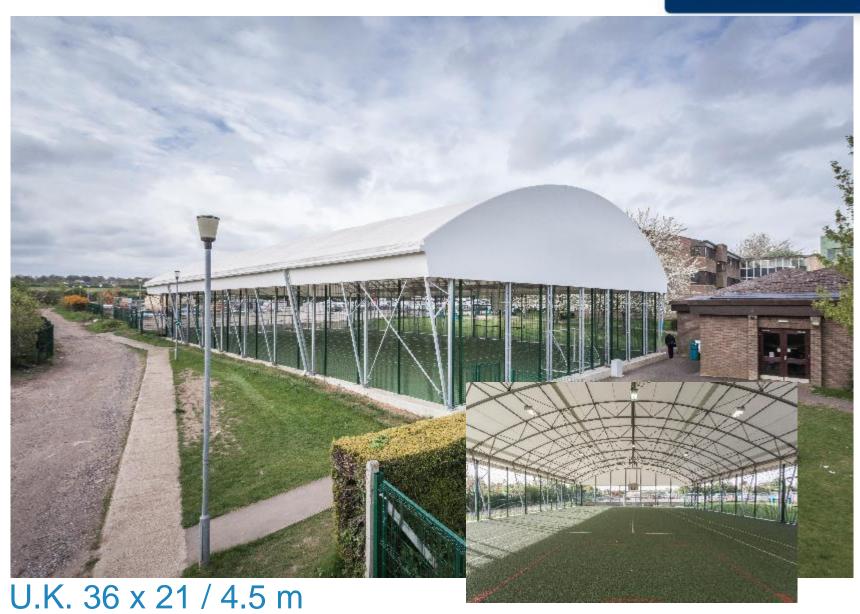

c on the market. The fabrics do not contain any toxic substances and are 100 % recyclable.

### Delivery chain management process description





## The forerunner in membrane cladded buildings with extensive referenses



# Market-leading products with unique safety benefits







the local states

Th BEST-HALL

6 0 0 00

Best-Hall Sport Buildings are customized to each client's specifications. With a Best-Hall sports structure, diversity is the name of the game!







#### Norway 66 x 47 / 5.9 m





#### U.K. 41.5 x 25 / 7.2 m



#### SLIDE

The BEST-HALL







#### U.K. 35 x 24 / 7.5 m









#### Finland 78 x 33 / 5 m



#### U.K. 33.5 x 22 / 7.2





#### U.K. 30 x 12 / 5 m



#### SLIDE





#### U.K. 59 x 41 / 4 m





#### The BEST-HALL



#### U.K. 38 x 17.7 / 7.2 m













#### U.K. 66.5 x 49.5 / 4 m





#### U.K. 52.5 x 35.3 / 6.5 m















#### U.K. 69 x 39.4 / 4 m



#### U.K. 69 x 42 / 5.5 m









### U.K. 48 x 22 / 7.1 m





## U.K. 40.6 x 42.1 / 6.6 m









### U.K. 2 pcs 96 x 31.5 / 5.2 m





### U.S.A. 73 x 58 / 9.2 m









### Estonia 51 x 36 / 5.9 m









# Iceland 66 x 45 / 4 m





# France 40 x 40 / 6 m



#### SLIDE

### The BEST-HALL



### Finland 72 x 36 / 5 m





### Finland 63 x 36 / 5 m









# Finland 66 x 39 / 3.3 m







# Norway 187 x 73 / 4 m

Best-Hall covers everything!

The Best membrane cladded Buildings Worldwide since 1975.

Thank you for your attention.